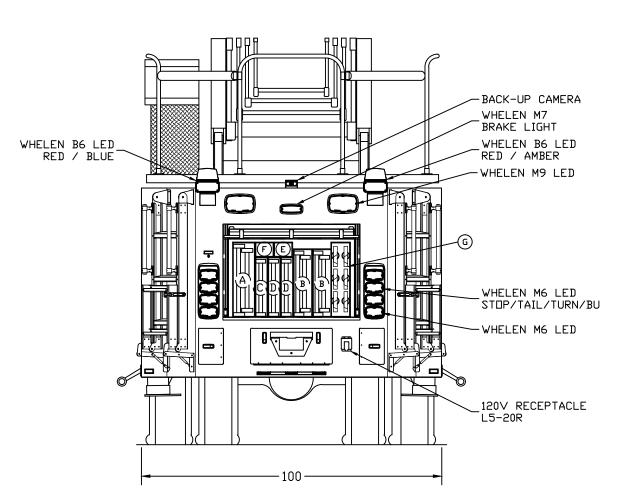

| Ü    | ROUND LADDERS | & PIKE POLE | S   |
|------|---------------|-------------|-----|
| ITEM | DESCRIPTION   | MODEL       | QTY |
| А    | 35′ 2 SEC     | 1200-A      | 1   |
| В    | 24' 2 SEC     | 900-A       | 2   |
| C    | 20' ROOF      | 875-A       | 1   |
| D    | 16′ ROOF      | 875-A       | 2   |
| Е    | 10' ATTIC     | 585-A       | 1   |
| F    | 8' ATTIC      | 585-A       | 1   |
| G    | PIKE POLES    | RH-6        | 6   |