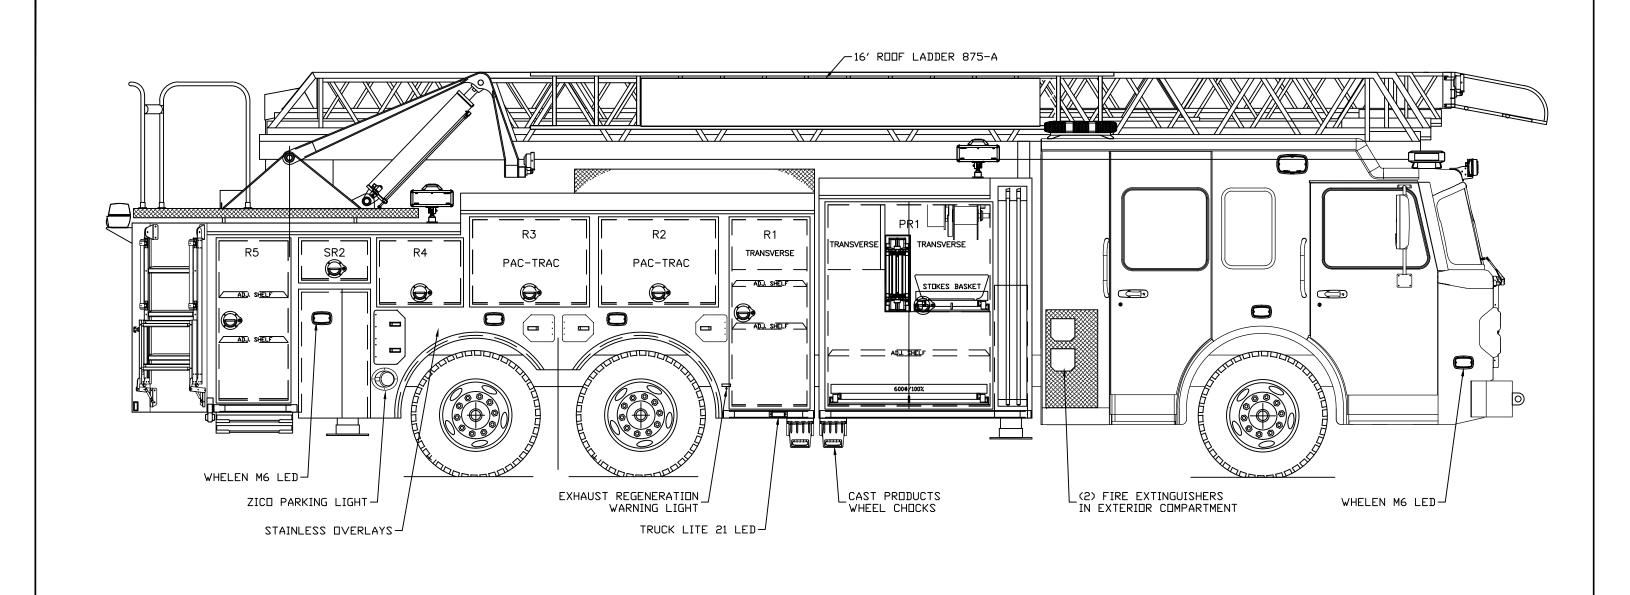

CHASSIS: GLADIATOR ELFD 10" RAISED ROOF WITH 10" NOTCH & DROP CAB GENERATOR: ONAN 10kW 10RBAB COMPARTMENTS: 425 CUBIC FEET ADDITIONAL PENETRATION STABILIZERS 304 STAINLESS BODY AND PUMP MODULE AL-11 AERIAL INFORMATION SYSTEM ON SCENE COMPARTMENT LIGHTING

| Ü    | ROUND LADDERS | & PIKE POLE | S   |
|------|---------------|-------------|-----|
| ITEM | DESCRIPTION   | MODEL       | QTY |
| А    | 35′ 2 SEC     | 1200-A      | 1   |
| В    | 24' 2 SEC     | 900-A       | 2   |
| C    | 20' ROOF      | 875-A       | 1   |
| D    | 16′ ROOF      | 875-A       | 2   |
| Е    | 10' ATTIC     | 585-A       | 1   |
| F    | 8' ATTIC      | 585-A       | 1   |
| G    | PIKE POLES    | RH-6        | 6   |