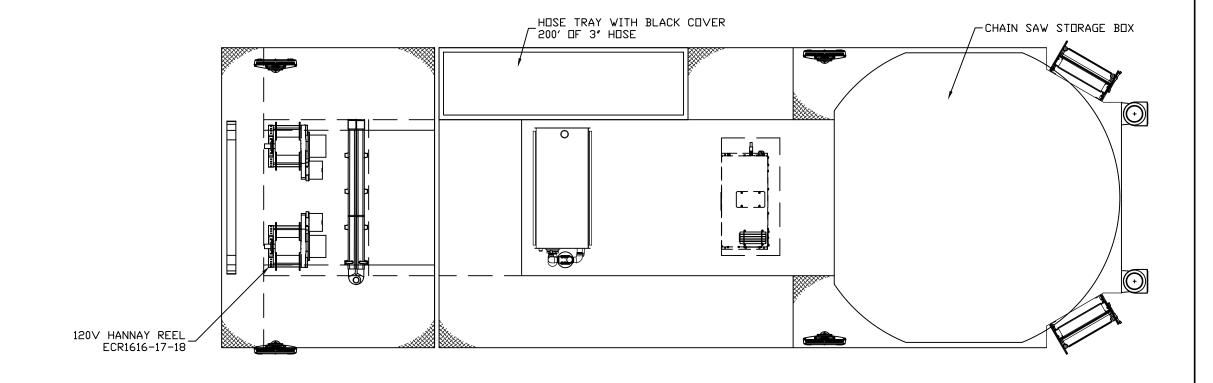

|                            |         |     | _  |     |       |       |
|----------------------------|---------|-----|----|-----|-------|-------|
| COMPT.                     | □PENING |     | UP | PER | DEPTH | LOWER |
| PL1                        | 54W ×   | 66H | TR | ANS | •     | 22    |
| L1                         | 25W x   | 61H | á  | 22  |       | 22    |
| L2/L3                      | 38W ×   | 27H | á  | 22  |       | _     |
| L4                         | 27W ×   | 20H | á  | 22  |       | _     |
| SL2                        | 22W x   | 12H | á  | 22  |       | _     |
| L5                         | 23W ×   | 52H | á  | 22  |       | 22    |
| PR1                        | 54W ×   | 66H | TR | ANS | ,     | 22    |
| R1                         | 25W x   | 61H | á  | 22  |       | 22    |
| R2/R3                      | 38W ×   | 27H | á  | 22  |       | _     |
| R4                         | 27W ×   | 20H | á  | 22  |       | _     |
| SR2                        | 22W ×   | 12H | á  | 22  |       | _     |
| R5                         | 23W ×   | 52H | á  | 22  |       | 22    |
| INTERMEDIATE DI∨IDE HEIGHT |         |     |    |     | Т     |       |
| PL1/PR1                    | 31      |     |    | L1  | ./R1  | 45    |