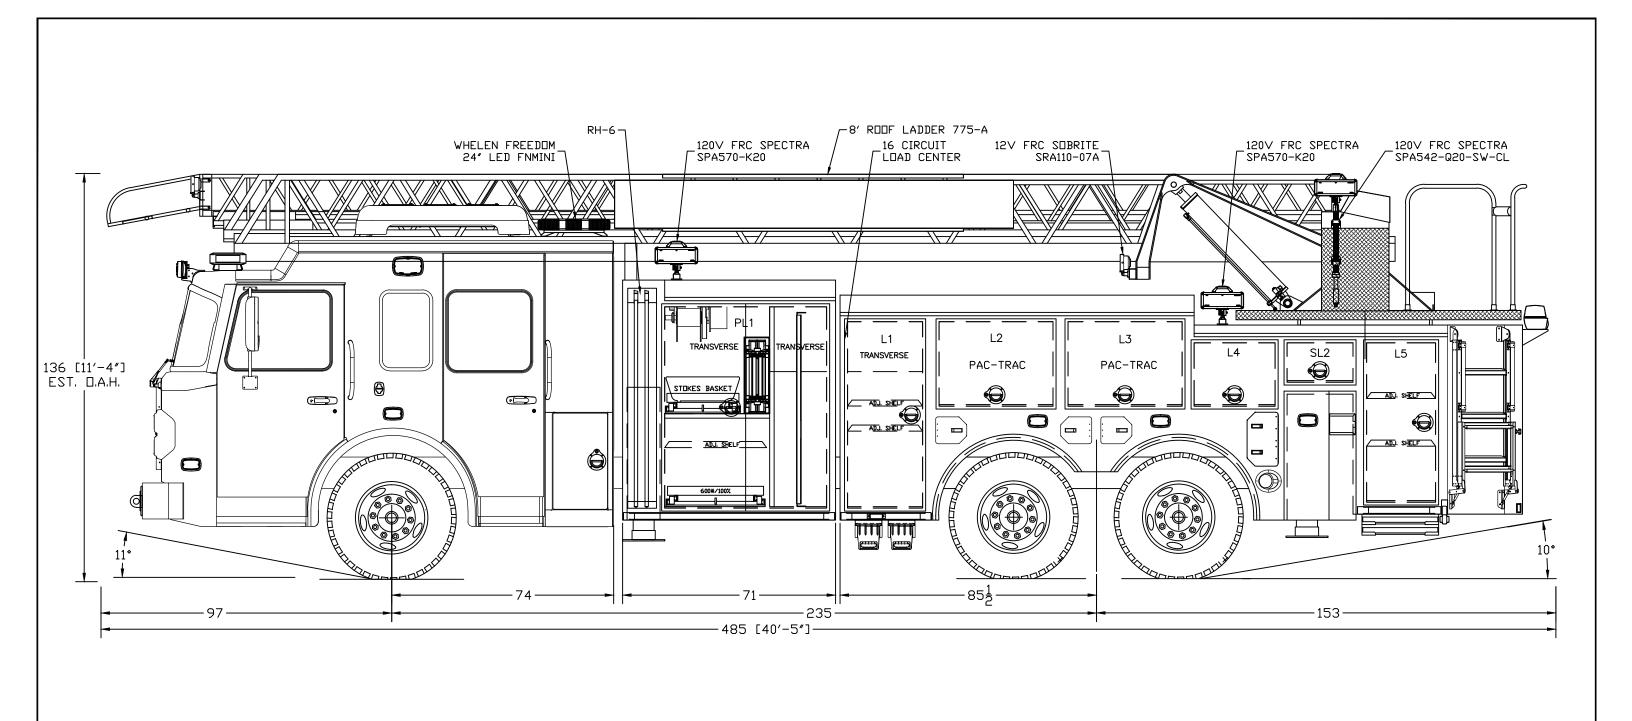

CHASSIS: GLADIATOR ELFD 10" RAISED ROOF WITH 10" NOTCH & DROP CAB GENERATOR: ONAN 10kW 10RBAB COMPARTMENTS: 425 CUBIC FEET ADDITIONAL PENETRATION STABILIZERS 304 STAINLESS BODY AND PUMP MODULE AL-11 AERIAL INFORMATION SYSTEM ON SCENE COMPARTMENT LIGHTING

| Ü    | ROUND LADDERS | & PIKE POLE | S   |
|------|---------------|-------------|-----|
| ITEM | DESCRIPTION   | MODEL       | QTY |
| А    | 35′ 2 SEC     | 1200-A      | 1   |
| В    | 24' 2 SEC     | 900-A       | 2   |
| C    | 20' ROOF      | 875-A       | 1   |
| D    | 16′ ROOF      | 875-A       | 2   |
| Е    | 10' ATTIC     | 585-A       | 1   |
| F    | 8' ATTIC      | 585-A       | 1   |
| G    | PIKE POLES    | RH-6        | 6   |