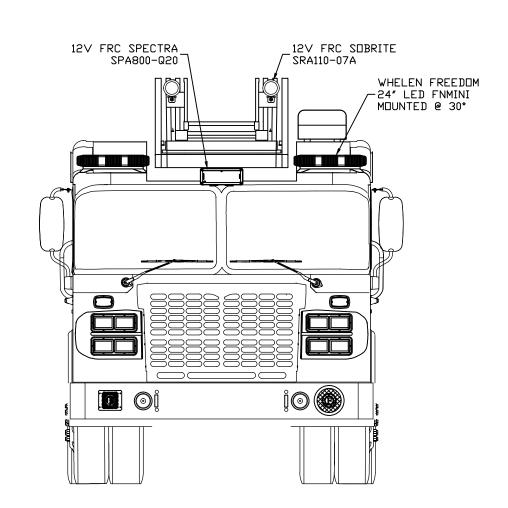

CHASSIS: GLADIATOR ELFD 10" RAISED ROOF WITH 10" NOTCH & DROP CAB GENERATOR: ONAN 10kW 10RBAB COMPARTMENTS: 425 CUBIC FEET ADDITIONAL PENETRATION STABILIZERS 304 STAINLESS BODY AND PUMP MODULE AL-11 AERIAL INFORMATION SYSTEM ON SCENE COMPARTMENT LIGHTING