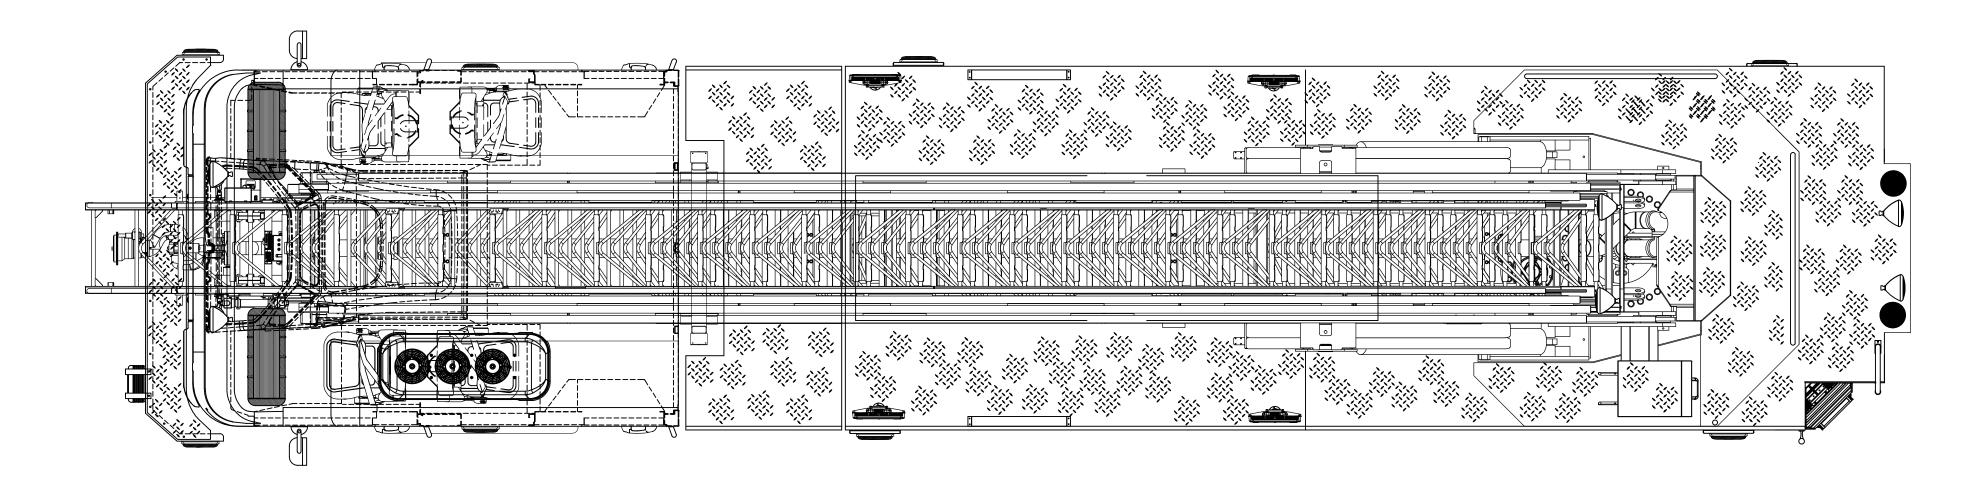

## COMPARTMENT DIMENSIONS

| I.D. | DOOR OPENING    | INTERIOR DIMENSIONS                |
|------|-----------------|------------------------------------|
| LI   | 23.50w x 19.62H | 26.00w x 21.25h x 25.50d           |
| L2   | 36.75w x 67.25н | 46.75w x 70.75h x 24.87d           |
| L3   | 55.25w x 37.25н | 55.50w x 40.62H x 24.87D           |
| L4   | 55.25w x 25.00H | 55.50w x 27.37h x 24.00d           |
| L5   | 44.00w x 54.12H | 44.25w x 57.50h x 24.00d           |
| RI   | 23.50w x 19.62H | 26.00w x 21.25h x 25.50d           |
| R2   | 36.75w x 67.25h | 46.75w x 70.75h x 24.87d           |
| R3   | 55.25w x 37.25h | 55.50w x 40.62H x 24.87D           |
| R4   | 55.25w x 25.00H | 55.50w x 27.37h x 24.00d           |
| R5   | 44.00w x 54.12H | 44.25w x 57.50h x 24.00d           |
| R6   | I9.00w x 55.50н | 19.00w x 55.50н x II.00D           |
| ALI  | 35.00w x 67.25н | 39.75w x 57.50h x transverse upper |
| ARI  | 35.00w x 67.25н | 39.75W X 57.50H X TRANSVERSE UPPER |
| UI   | 12.25w x 23.63н | 12.25w x 23.63h x 12.50d           |
| U2   | 12.25w x 23.63н | 12.25w x 23.63h x 12.50d           |

GROUND LADDERS:

ONE DUO-SAFETY 45 FT. I525A 3-SECTION W/POLES TWO DUO-SAFETY 35 FT. I200A 2-SECTION

ONE DUO-SAFETY 28 FT. I200A 2-SECTION

ONE DUO-SAFETY 20 FT. 875A ROOF

ONE DUO-SAFETY 10 FT. 775A ROOF ON BASE LADDER