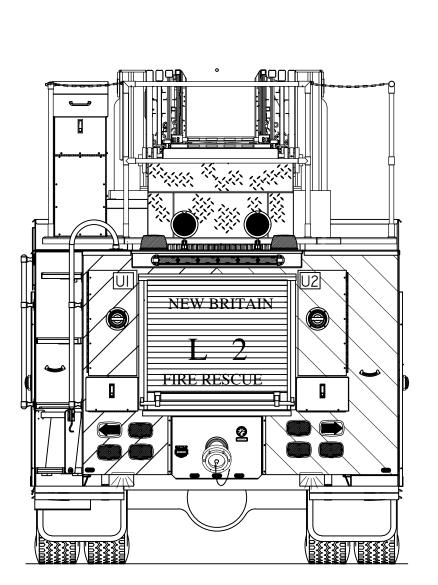

## COMPARTMENT DIMENSIONS

| I.D. | DOOR OPENING    | INTERIOR DIMENSIONS                |
|------|-----------------|------------------------------------|
| LI   | 23.50w x 19.62H | 26.00w x 21.25h x 25.50d           |
| L2   | 36.75w x 67.25н | 46.75w x 70.75h x 24.87d           |
| L3   | 55.25w x 37.25н | 55.50w x 40.62H x 24.87D           |
| L4   | 55.25w x 25.00H | 55.50w x 27.37h x 24.00d           |
| L5   | 44.00w x 54.12H | 44.25w x 57.50h x 24.00d           |
| RI   | 23.50w x 19.62H | 26.00w x 21.25h x 25.50d           |
| R2   | 36.75w x 67.25h | 46.75w x 70.75h x 24.87d           |
| R3   | 55.25w x 37.25h | 55.50w x 40.62H x 24.87D           |
| R4   | 55.25w x 25.00H | 55.50w x 27.37h x 24.00d           |
| R5   | 44.00w x 54.12H | 44.25w x 57.50h x 24.00d           |
| R6   | I9.00w x 55.50н | 19.00w x 55.50н x II.00D           |
| ALI  | 35.00w x 67.25н | 39.75w x 57.50h x transverse upper |
| ARI  | 35.00w x 67.25н | 39.75W X 57.50H X TRANSVERSE UPPER |
| UI   | 12.25w x 23.63н | 12.25w x 23.63h x 12.50d           |
| U2   | 12.25w x 23.63н | 12.25w x 23.63h x 12.50d           |

## NEW BRITAIN FIRE DEPT. NEW BRITAIN, CONN.

TRUCK NUMBER:

3-012-0114