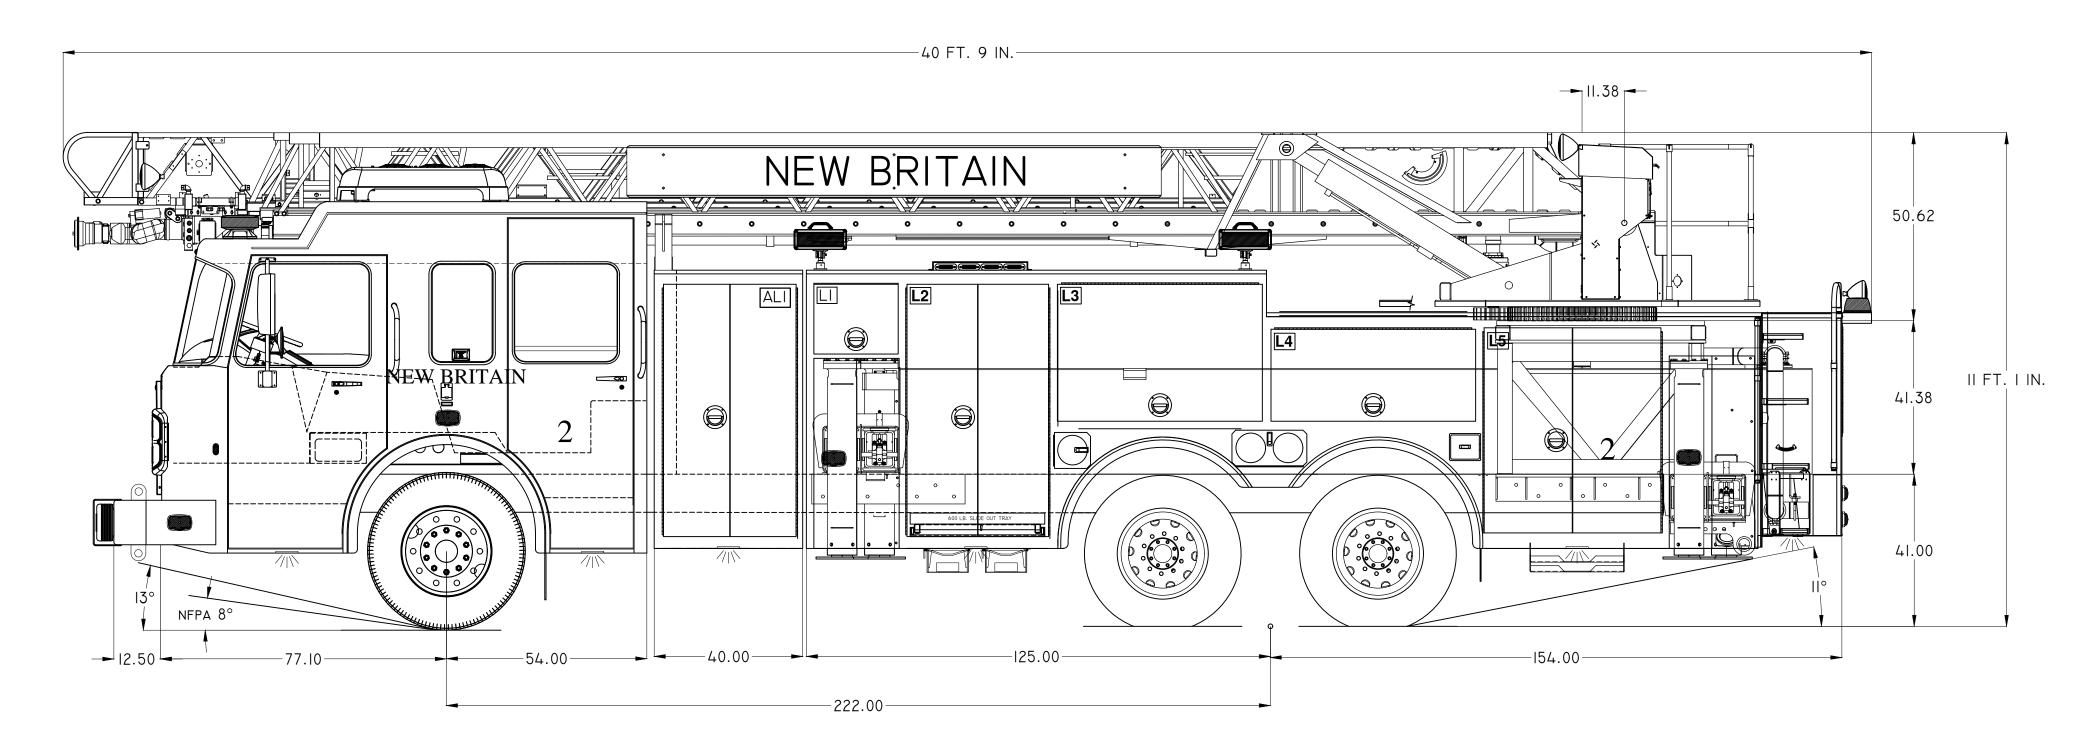

SPARTAN FIRE, LLC. EPHRATA, PA 17522

CHASSIS:

SPARTAN GLADIATOR MFD 10" RAISED ROOF ENGINE: CUMMINS XI5 565 HP

TRANSMISSION:

ALLISON 4000 EVS

23,000 LB. FRONT/54,000 LB. REAR

Model: C34R-IIO AERIAL LADDER

## COMPARTMENT DIMENSIONS

| I.D. | DOOR OPENING    | INTERIOR DIMENSIONS                |
|------|-----------------|------------------------------------|
| LI   | 23.50w x 19.62H | 26.00w x 21.25h x 25.50d           |
| L2   | 36.75w x 67.25н | 46.75w x 70.75h x 24.87d           |
| L3   | 55.25w x 37.25н | 55.50w x 40.62H x 24.87D           |
| L4   | 55.25w x 25.00H | 55.50w x 27.37h x 24.00d           |
| L5   | 44.00w x 54.12H | 44.25w x 57.50h x 24.00d           |
| RI   | 23.50w x 19.62H | 26.00w x 21.25h x 25.50d           |
| R2   | 36.75w x 67.25h | 46.75w x 70.75h x 24.87d           |
| R3   | 55.25w x 37.25h | 55.50w x 40.62H x 24.87D           |
| R4   | 55.25w x 25.00H | 55.50w x 27.37h x 24.00d           |
| R5   | 44.00w x 54.12H | 44.25w x 57.50h x 24.00d           |
| R6   | I9.00w x 55.50н | 19.00w x 55.50н x II.00D           |
| ALI  | 35.00w x 67.25н | 39.75w x 57.50h x transverse upper |
| ARI  | 35.00w x 67.25н | 39.75W X 57.50H X TRANSVERSE UPPER |
| UI   | 12.25w x 23.63н | 12.25w x 23.63h x 12.50d           |
| U2   | 12.25w x 23.63н | 12.25w x 23.63h x 12.50d           |

## NEW BRITAIN FIRE DEPT. NEW BRITAIN, CONN.

TRUCK NUMBER:

3-012-0114