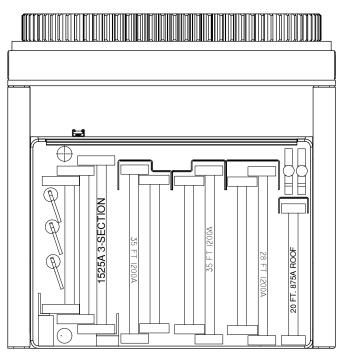

GROUND LADDERS:

ONE DUO-SAFETY 45 FT. I525A 3-SECTION W/POLES TWO DUO-SAFETY 35 FT. I200A 2-SECTION

ONE DUO-SAFETY 28 FT. I200A 2-SECTION

ONE DUO-SAFETY 20 FT. 875A ROOF

ONE DUO-SAFETY 10 FT. 775A ROOF ON BASE LADDER