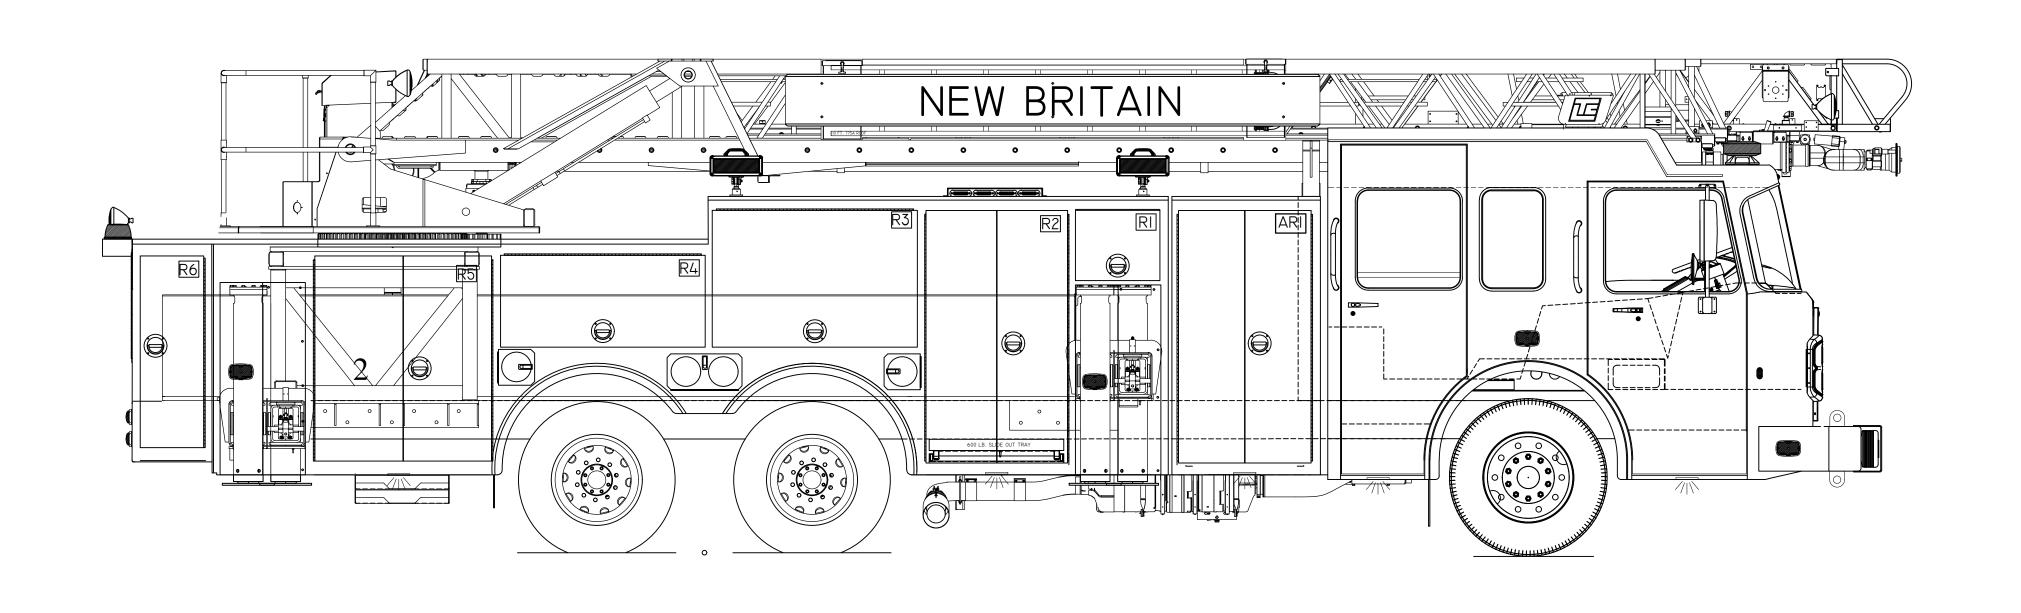

## COMPARTMENT DIMENSIONS

| I.D. | DOOR OPENING    | INTERIOR DIMENSIONS                |
|------|-----------------|------------------------------------|
| LI   | 23.50w x 19.62H | 26.00w x 21.25h x 25.50d           |
| L2   | 36.75w x 67.25н | 46.75w x 70.75h x 24.87d           |
| L3   | 55.25w x 37.25н | 55.50w x 40.62H x 24.87D           |
| L4   | 55.25w x 25.00H | 55.50w x 27.37h x 24.00d           |
| L5   | 44.00w x 54.12H | 44.25w x 57.50h x 24.00d           |
| RI   | 23.50w x 19.62H | 26.00w x 21.25h x 25.50d           |
| R2   | 36.75w x 67.25h | 46.75w x 70.75h x 24.87d           |
| R3   | 55.25w x 37.25h | 55.50w x 40.62H x 24.87D           |
| R4   | 55.25w x 25.00H | 55.50w x 27.37h x 24.00d           |
| R5   | 44.00w x 54.12H | 44.25w x 57.50h x 24.00d           |
| R6   | I9.00w x 55.50н | 19.00w x 55.50н x II.00D           |
| ALI  | 35.00w x 67.25н | 39.75w x 57.50h x transverse upper |
| ARI  | 35.00w x 67.25н | 39.75W X 57.50H X TRANSVERSE UPPER |
| UI   | 12.25w x 23.63н | 12.25w x 23.63h x 12.50d           |
| U2   | 12.25w x 23.63н | 12.25w x 23.63h x 12.50d           |