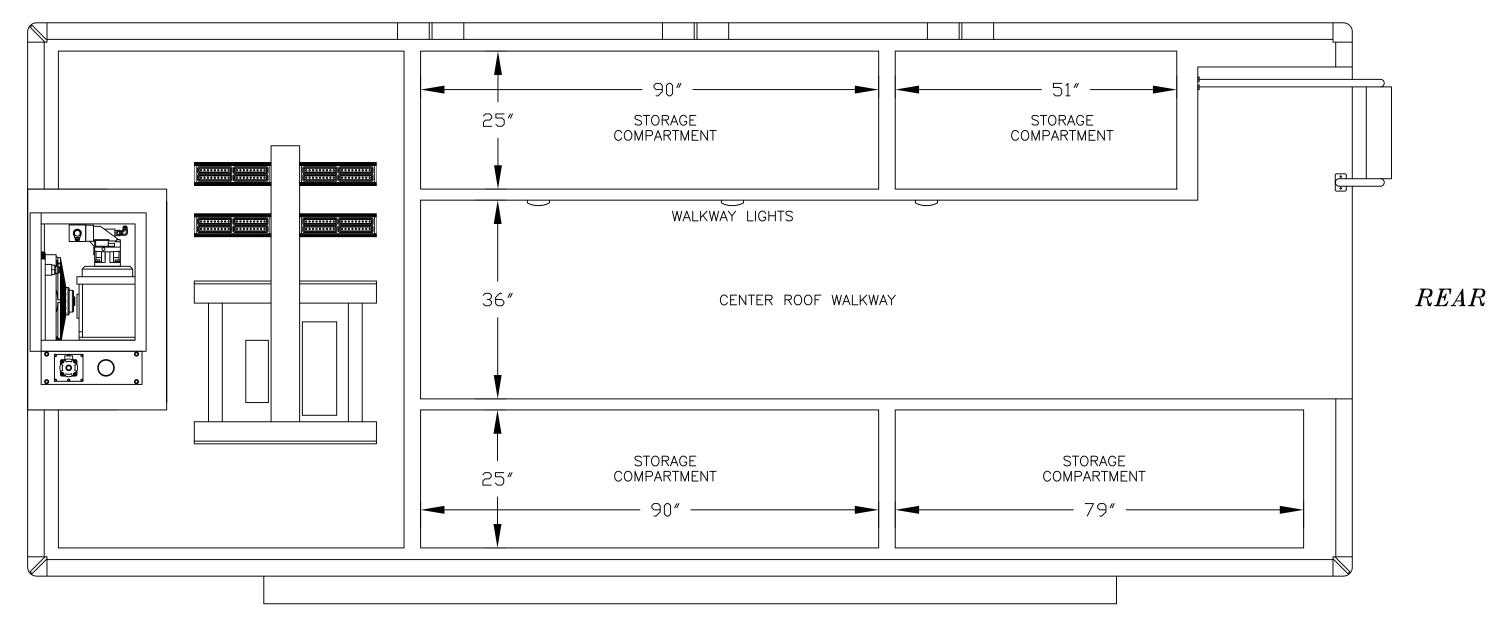

ROOF VIEW

HEAVY RESCUE VEHICLE

CUSTOM DESIGNED FOR

WATER WITCH HOSE CO. #2

NEW MILFORD, CT

BY RESCUE 1

| NOTES.                             |
|------------------------------------|
| 1. DRAWINGS ARE FOR REPRESENTATION |
| PURPOSES ONLY.                     |

PURPOSES ONLY.

2. ALL DIMENSIONS ARE APPROXIMATE.

3. COMPARTMENT DIMENSIONS REPRESENT
WALL TO WALL MEASUREMENTS. PASS
THROUGH OPENING WILL BE SMALLER.

4. ALL DIMENSIONS FOR OVERALL HEIGHT AND
OVERALL LENGTH ARE APPROXIMATE UNTIL TH
CHASSIS IS BUILT AND RECEIVED AT OUR
FACTORY.

TITLE HEAVY RESCUE VEHICLE

FRONT

ROOF VIEW