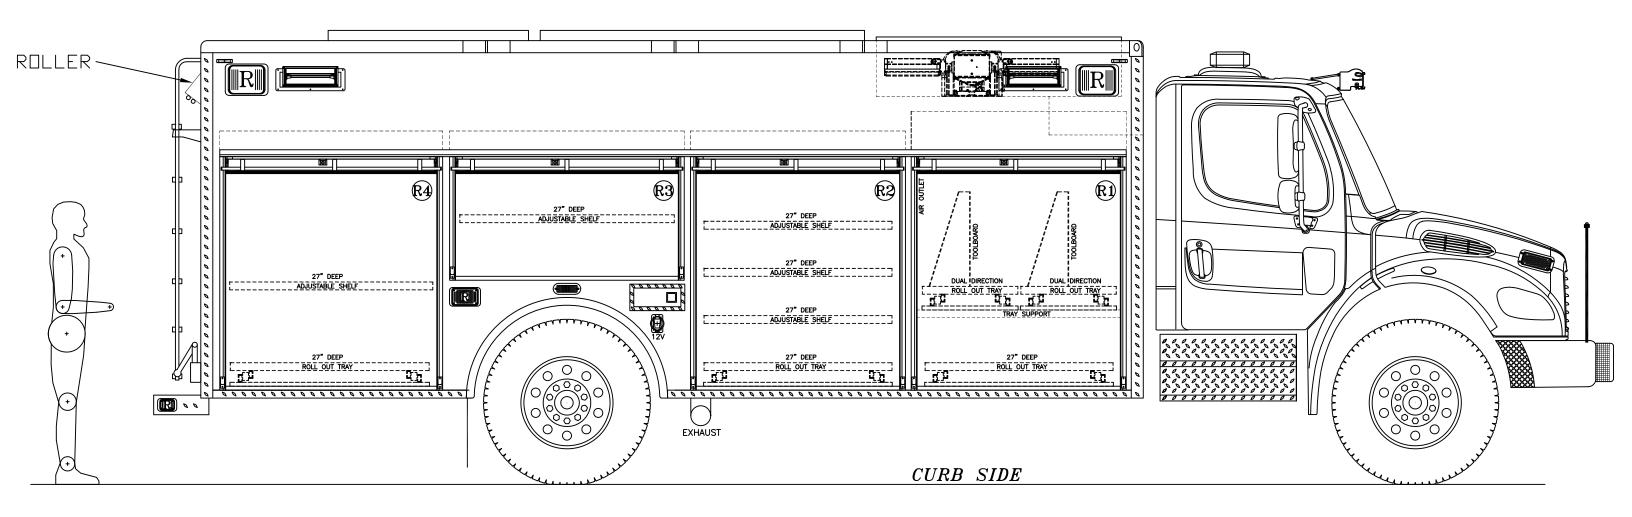

HEAVY RESCUE VEHICLE

CUSTOM DESIGNED FOR

WATER WITCH HOSE CO. #2

NEW MILFORD, CT

BY RESCUE 1

NOTES:

1. DRAWINGS ARE FOR REPRESENTATIONAL PURPOSES ONLY.

2. ALL DRAWINGS ARE APPROVIMATE.

| LL DIIVIENSIONS ARE AFFROXIVIATE.                                          | ٠,  | • |
|----------------------------------------------------------------------------|-----|---|
| OMPARTMENT DIMENSIONS REPRESENT L TO WALL MEASUREMENTS. PASS               | С   | 0 |
| OUGH OPENING WILL BE SMALLER.                                              | В   | 0 |
| LL DIMENSIONS FOR OVERALL HEIGHT AND RALL LENGTH ARE APPROXIMATE UNTIL THE | Α   | 0 |
| SSIS IS BUILT AND RECEIVED AT OUR                                          | REV | C |
|                                                                            |     |   |

ROOF VIEW

HEAVY RESCUE VEHICLE

CUSTOM DESIGNED FOR

WATER WITCH HOSE CO. #2

NEW MILFORD, CT

BY RESCUE 1

| NOTES.                             |
|------------------------------------|
| 1. DRAWINGS ARE FOR REPRESENTATION |
| PURPOSES ONLY.                     |

PURPOSES ONLY.

2. ALL DIMENSIONS ARE APPROXIMATE.

3. COMPARTMENT DIMENSIONS REPRESENT
WALL TO WALL MEASUREMENTS. PASS
THROUGH OPENING WILL BE SMALLER.

4. ALL DIMENSIONS FOR OVERALL HEIGHT AND
OVERALL LENGTH ARE APPROXIMATE UNTIL TH
CHASSIS IS BUILT AND RECEIVED AT OUR
FACTORY.