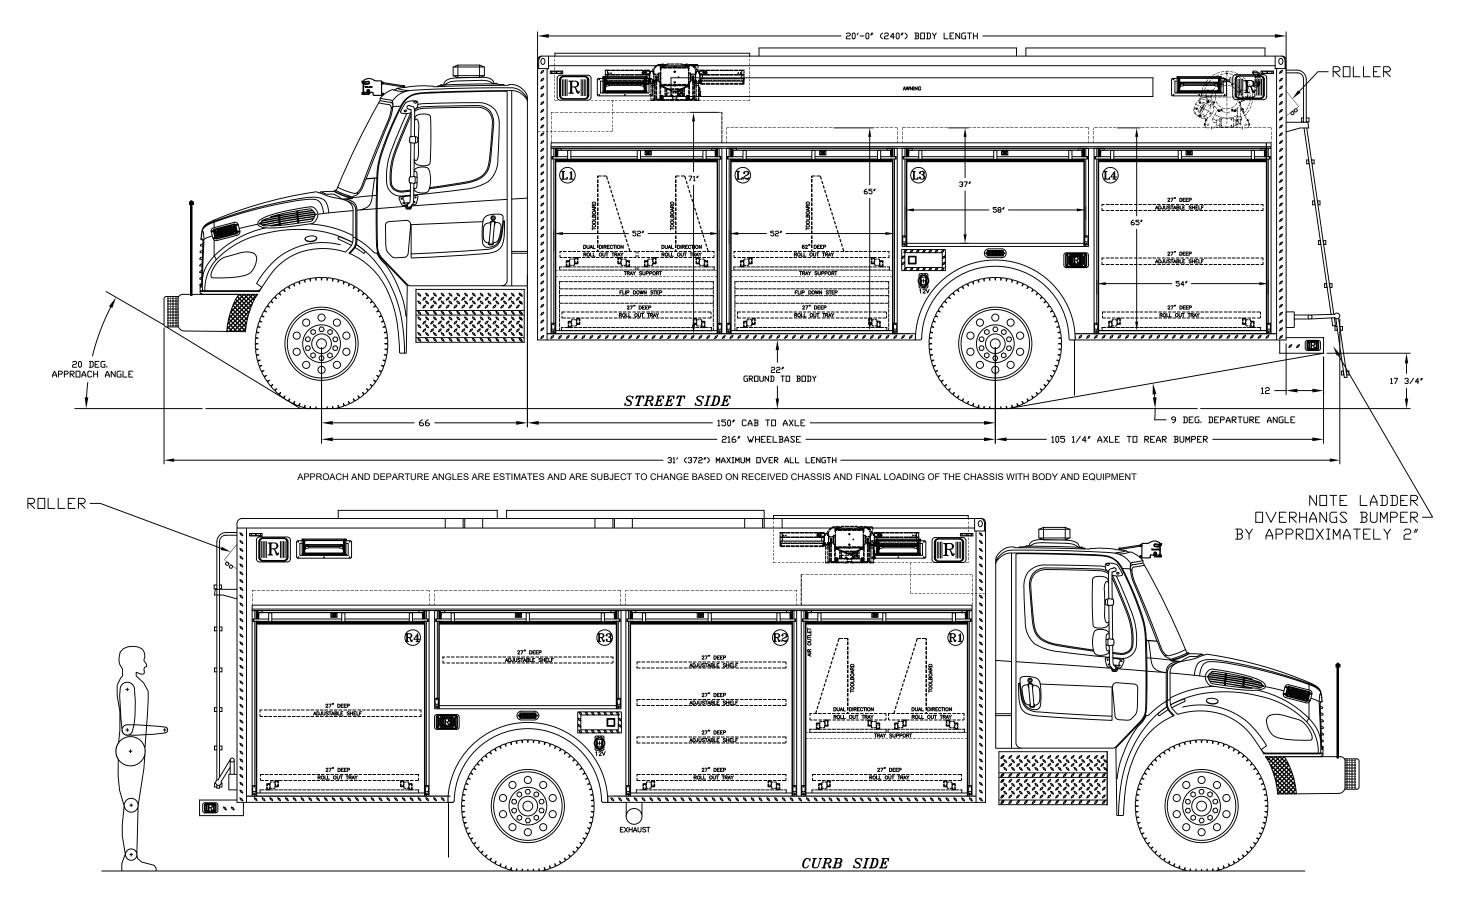

HEAVY RESCUE VEHICLE

CUSTOM DESIGNED FOR

WATER WITCH HOSE CO. #2

NEW MILFORD, CT

BY RESCUE 1

NOTES:

1. DRAWINGS ARE FOR REPRESENTATIONAL PURPOSES ONLY.

2. ALL DRAWINGS ARE APPROVIMATE.

| LL DIIVIENSIONS ARE AFFROXIVIATE.                                          | ٠,  | • |
|----------------------------------------------------------------------------|-----|---|
| OMPARTMENT DIMENSIONS REPRESENT L TO WALL MEASUREMENTS. PASS               | С   | 0 |
| OUGH OPENING WILL BE SMALLER.                                              | В   | 0 |
| LL DIMENSIONS FOR OVERALL HEIGHT AND RALL LENGTH ARE APPROXIMATE UNTIL THE | Α   | 0 |
| SSIS IS BUILT AND RECEIVED AT OUR                                          | REV | C |
|                                                                            |     |   |

PURPOSES ONLY.

2. ALL DIMENSIONS ARE APPROXIMATE.

3. COMPARTMENT DIMENSIONS REPRESENT
WALL TO WALL MEASUREMENTS. PASS
THROUGH OPENING WILL BE SMALLER.

4. ALL DIMENSIONS FOR OVERALL HEIGHT AND
OVERALL LENGTH ARE APPROXIMATE UNTIL TH
CHASSIS IS BUILT AND RECEIVED AT OUR
FACTORY.