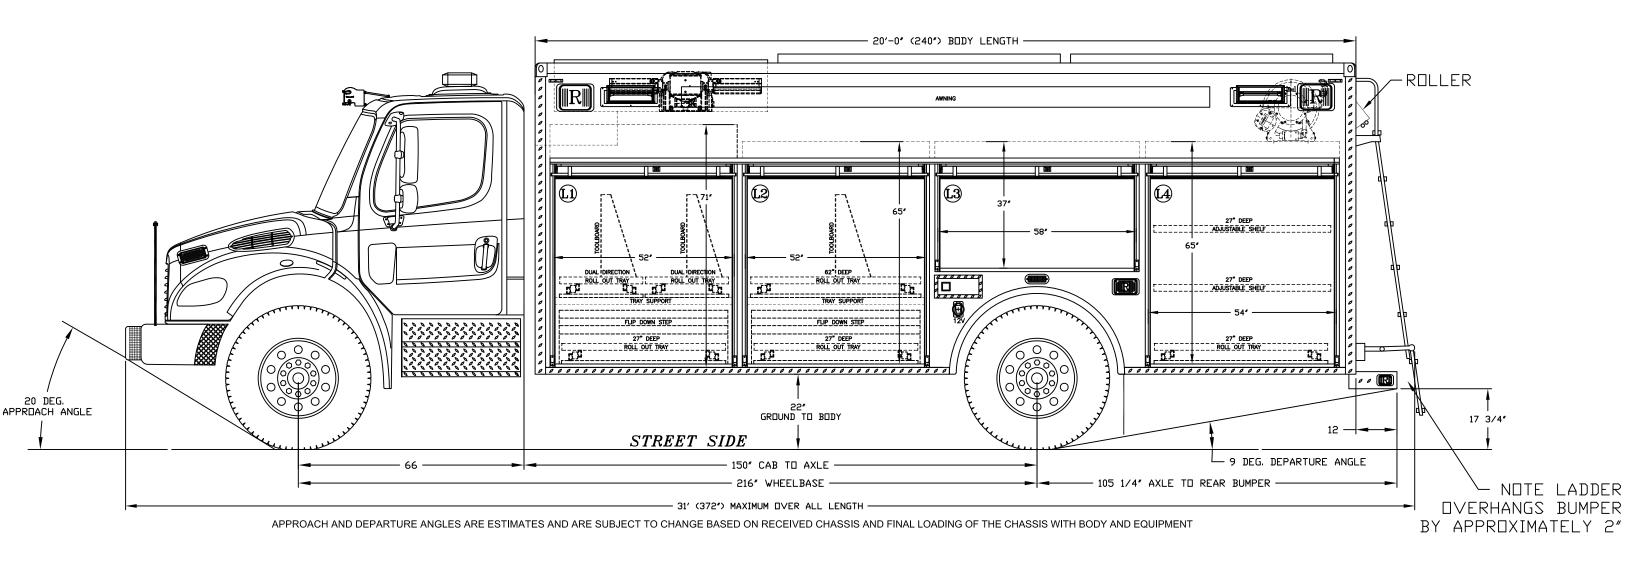

HEAVY RESCUE VEHICLE

CUSTOM DESIGNED FOR

WATER WITCH HOSE CO. #2

NEW MILFORD, CT

BY RESCUE 1

NOTES:

1. DRAWINGS ARE FOR REPRESENTATIONAL PURPOSES ONLY.

2. ALL DRAWINGS ARE APPROVIMATE.

| LL DIIVIENSIONS ARE AFFROXIVIATE.                                          | ٠,  | • |
|----------------------------------------------------------------------------|-----|---|
| OMPARTMENT DIMENSIONS REPRESENT L TO WALL MEASUREMENTS. PASS               | С   | 0 |
| OUGH OPENING WILL BE SMALLER.                                              | В   | 0 |
| LL DIMENSIONS FOR OVERALL HEIGHT AND RALL LENGTH ARE APPROXIMATE UNTIL THE | Α   | 0 |
| SSIS IS BUILT AND RECEIVED AT OUR                                          | REV | C |
|                                                                            |     |   |

PURPOSES ONLY.

2. ALL DIMENSIONS ARE APPROXIMATE.

3. COMPARTMENT DIMENSIONS REPRESENT
WALL TO WALL MEASUREMENTS. PASS
THROUGH OPENING WILL BE SMALLER.

4. ALL DIMENSIONS FOR OVERALL HEIGHT AND
OVERALL LENGTH ARE APPROXIMATE UNTIL TH
CHASSIS IS BUILT AND RECEIVED AT OUR
FACTORY.