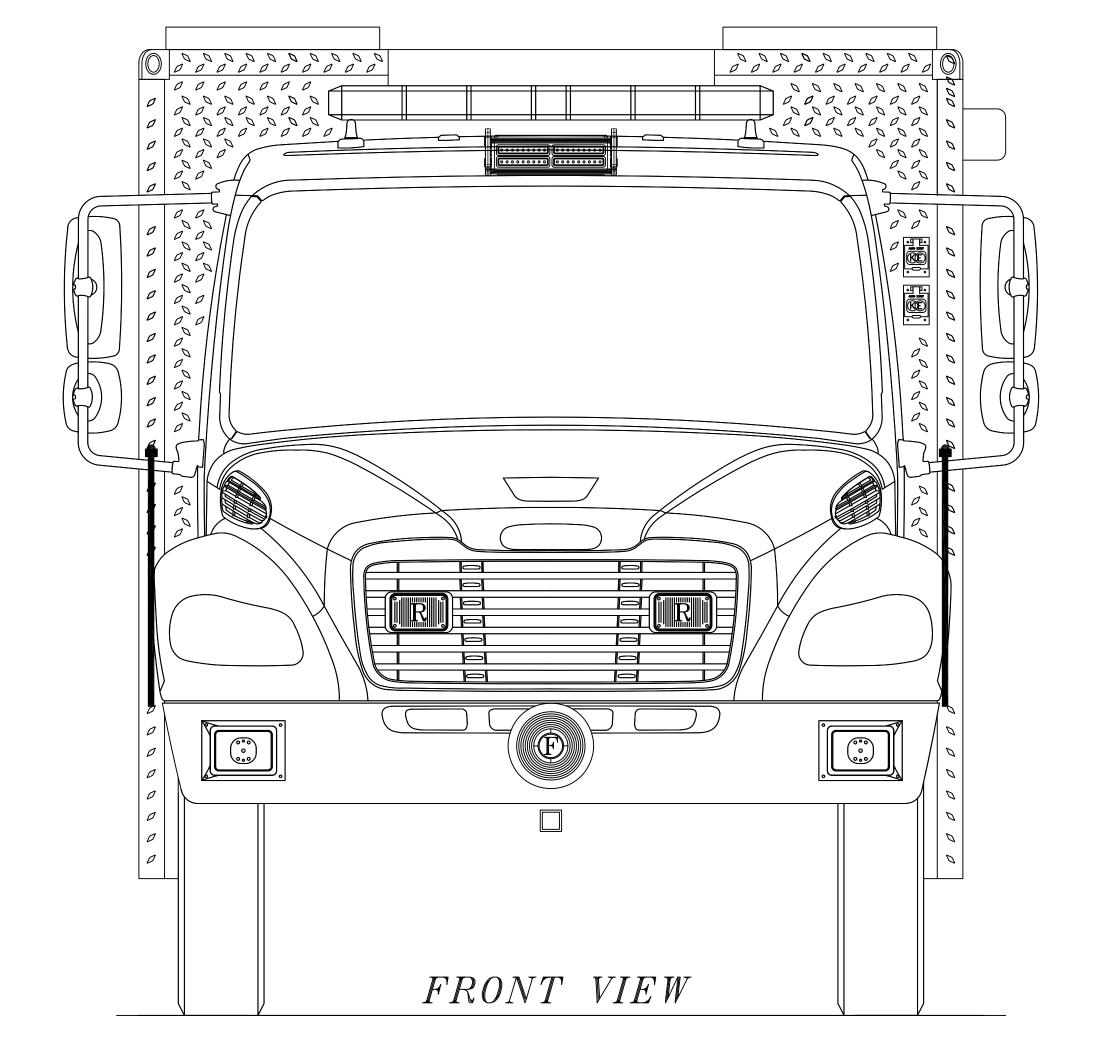

HEAVY RESCUE VEHICLE

CUSTOM DESIGNED FOR

WATER WITCH HOSE CO. #2

NEW MILFORD, CT

BY RESCUE 1

NOTES:

1. DRAWINGS ARE FOR REPRESENTATIONAL PURPOSES ONLY.

2. ALL DRAWINGS ARE APPROVIMATE.

| LL DIIVIENSIONS ARE AFFROXIVIATE.                                          | ٠,  | • |
|----------------------------------------------------------------------------|-----|---|
| OMPARTMENT DIMENSIONS REPRESENT L TO WALL MEASUREMENTS. PASS               | С   | 0 |
| OUGH OPENING WILL BE SMALLER.                                              | В   | 0 |
| LL DIMENSIONS FOR OVERALL HEIGHT AND RALL LENGTH ARE APPROXIMATE UNTIL THE | Α   | 0 |
| SSIS IS BUILT AND RECEIVED AT OUR                                          | REV | C |
|                                                                            |     |   |

ROOF VIEW

HEAVY RESCUE VEHICLE

CUSTOM DESIGNED FOR

WATER WITCH HOSE CO. #2

NEW MILFORD, CT

BY RESCUE 1

| NOTES.                             |
|------------------------------------|
| 1. DRAWINGS ARE FOR REPRESENTATION |
| PURPOSES ONLY.                     |

PURPOSES ONLY.

2. ALL DIMENSIONS ARE APPROXIMATE.

3. COMPARTMENT DIMENSIONS REPRESENT
WALL TO WALL MEASUREMENTS. PASS
THROUGH OPENING WILL BE SMALLER.

4. ALL DIMENSIONS FOR OVERALL HEIGHT AND
OVERALL LENGTH ARE APPROXIMATE UNTIL TH
CHASSIS IS BUILT AND RECEIVED AT OUR
FACTORY.

TITLE HEAVY RESCUE VEHICLE

FRONT

ROOF VIEW