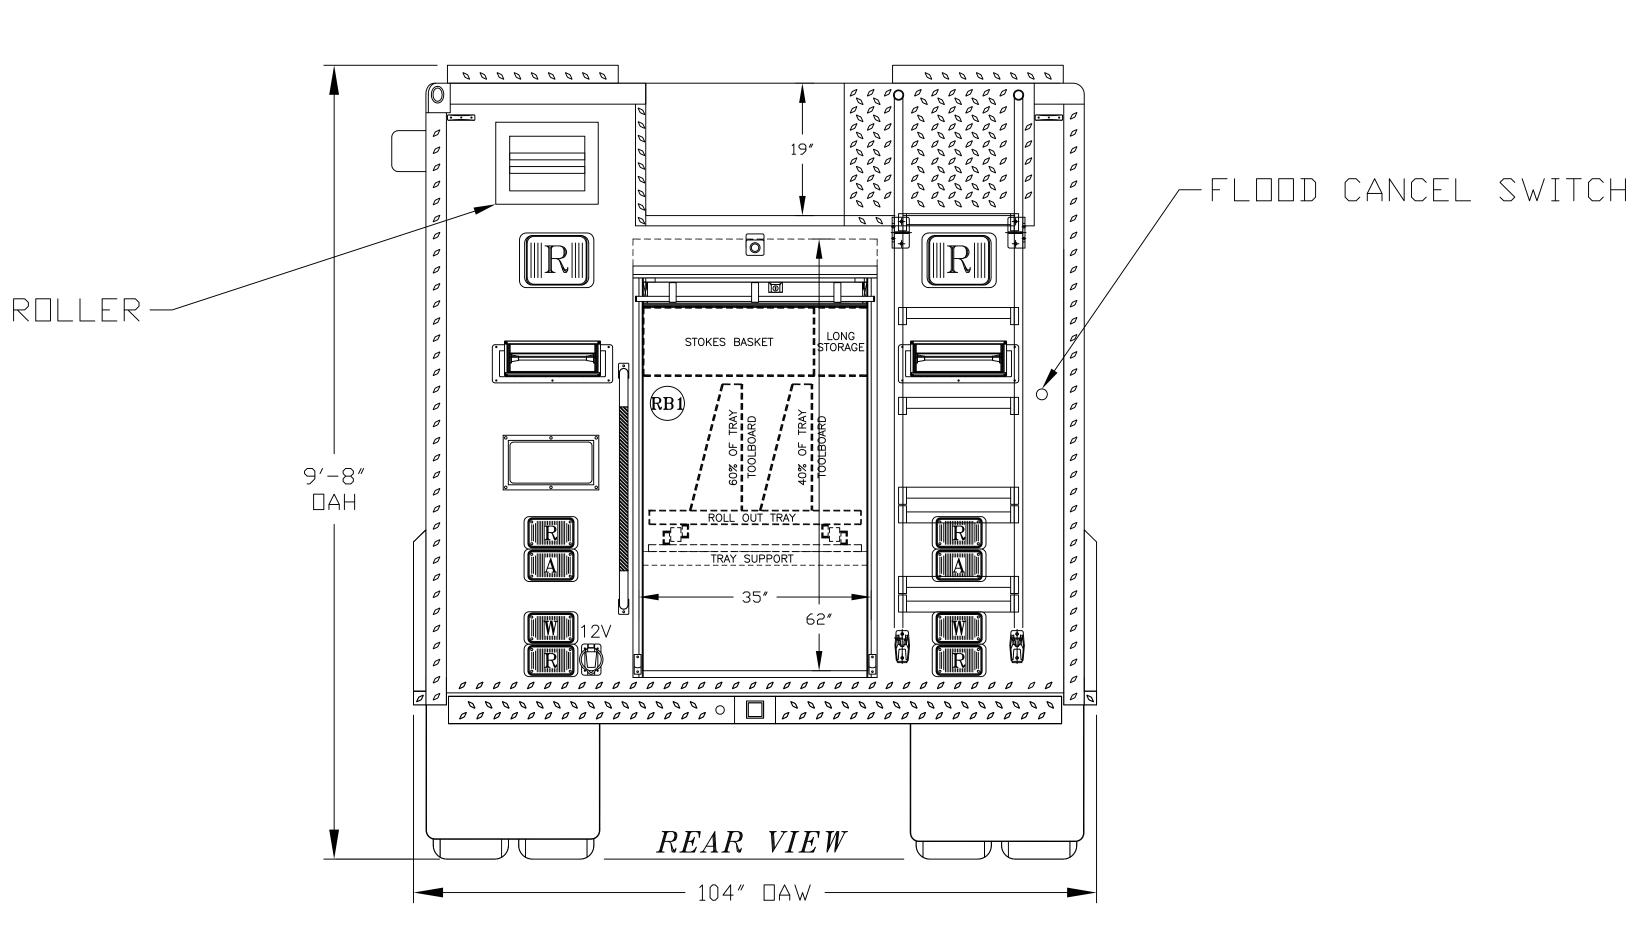

HEAVY RESCUE VEHICLE

CUSTOM DESIGNED FOR

WATER WITCH HOSE CO. #2

NEW MILFORD, CT

BY RESCUE 1

NOTES:

1. DRAWINGS ARE FOR REPRESENTATIONAL PURPOSES ONLY.

2. ALL DRAWINGS ARE APPROVIMATE.

| LL DIIVIENSIONS ARE AFFROXIVIATE.                                          | ٠,  | • |
|----------------------------------------------------------------------------|-----|---|
| OMPARTMENT DIMENSIONS REPRESENT L TO WALL MEASUREMENTS. PASS               | С   | 0 |
| OUGH OPENING WILL BE SMALLER.                                              | В   | 0 |
| LL DIMENSIONS FOR OVERALL HEIGHT AND RALL LENGTH ARE APPROXIMATE UNTIL THE | Α   | 0 |
| SSIS IS BUILT AND RECEIVED AT OUR                                          | REV | C |
|                                                                            |     |   |

ROOF VIEW

HEAVY RESCUE VEHICLE

CUSTOM DESIGNED FOR

WATER WITCH HOSE CO. #2

NEW MILFORD, CT

BY RESCUE 1

| NOTES.                             |
|------------------------------------|
| 1. DRAWINGS ARE FOR REPRESENTATION |
| PURPOSES ONLY.                     |

PURPOSES ONLY.

2. ALL DIMENSIONS ARE APPROXIMATE.

3. COMPARTMENT DIMENSIONS REPRESENT
WALL TO WALL MEASUREMENTS. PASS
THROUGH OPENING WILL BE SMALLER.

4. ALL DIMENSIONS FOR OVERALL HEIGHT AND
OVERALL LENGTH ARE APPROXIMATE UNTIL TH
CHASSIS IS BUILT AND RECEIVED AT OUR
FACTORY.