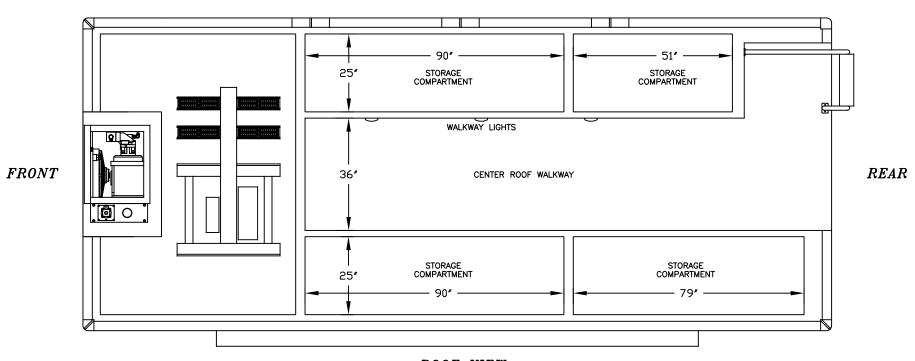

ROOF VIEW

HEAVY RESCUE VEHICLE

CUSTOM DESIGNED FOR

WATER WITCH HOSE CO. #2

NEW MILFORD, CT

BY RESCUE 1

| NOTES.                             |
|------------------------------------|
| 1. DRAWINGS ARE FOR REPRESENTATION |
| PURPOSES ONLY.                     |

PURPOSES ONLY.

2. ALL DIMENSIONS ARE APPROXIMATE.

3. COMPARTMENT DIMENSIONS REPRESENT
WALL TO WALL MEASUREMENTS. PASS
THROUGH OPENING WILL BE SMALLER.

4. ALL DIMENSIONS FOR OVERALL HEIGHT AND
OVERALL LENGTH ARE APPROXIMATE UNTIL TH
CHASSIS IS BUILT AND RECEIVED AT OUR
FACTORY.

TITLE HEAVY RESCUE VEHICLE

FRONT

ROOF VIEW