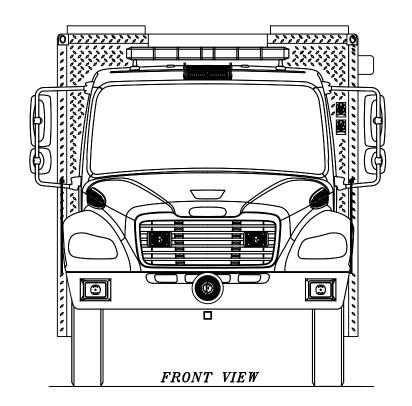

-----------------|------------|----------|--------|-----|------|-----|
| CUSTOME                            | R WAT      | TER WITC | H HOSE | CO. | #2   |     |
| <b>VEHICLE</b>                     | TYPE       |          |        |     |      |     |
| THIS DRAVING MADE FROM: FORM# REV. |            |          |        |     |      |     |
| DO NOT SCALE DRAWING               |            |          |        |     |      |     |
| RAVND                              | ANIEL PETF | RILLO    | DATE   | 05- | -15- | -20 |
| PPV'D                              |            |          | DATE   |     |      |     |
|                                    |            |          |        |     |      | _   |
| CALE                               | 3/4" = 1   | '-0"     | SHEET  | _1_ | OF   | 2   |







ROOF VIEW

HEAVY RESCUE VEHICLE

CUSTOM DESIGNED FOR

WATER WITCH HOSE CO. #2

NEW MILFORD, CT

BY RESCUE 1

| NOTES.                             |
|------------------------------------|
| 1. DRAWINGS ARE FOR REPRESENTATION |
| PURPOSES ONLY.                     |

PURPOSES ONLY.

2. ALL DIMENSIONS ARE APPROXIMATE.

3. COMPARTMENT DIMENSIONS REPRESENT
WALL TO WALL MEASUREMENTS. PASS
THROUGH OPENING WILL BE SMALLER.

4. ALL DIMENSIONS FOR OVERALL HEIGHT AND
OVERALL LENGTH ARE APPROXIMATE UNTIL TH
CHASSIS IS BUILT AND RECEIVED AT OUR
FACTORY.

|     | REVISIONS |         |         |             |            |                           |
|-----|-----------|---------|---------|-------------|------------|---------------------------|
|     | REV       | E.C.O.# | DATE    | DRAWN<br>BY | AP