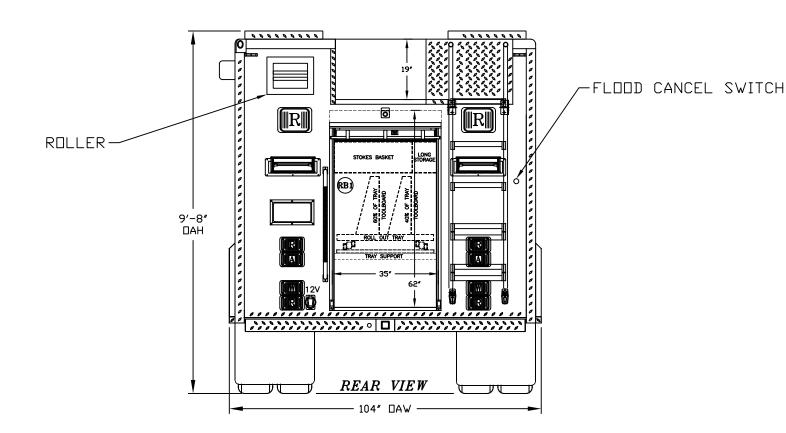

HEAVY RESCUE VEHICLE

CUSTOM DESIGNED FOR

WATER WITCH HOSE CO. #2

NEW MILFORD, CT

BY RESCUE 1

NOTES:

1. DRAWINGS ARE FOR REPRESENTATIONAL PURPOSES ONLY.

2. ALL DRAWINGS ARE APPROVIMATE.

| LL DIIVIENSIONS ARE AFFROXIVIATE.                                          | ٠,  | • |
|----------------------------------------------------------------------------|-----|---|
| OMPARTMENT DIMENSIONS REPRESENT L TO WALL MEASUREMENTS. PASS               | С   | 0 |
| OUGH OPENING WILL BE SMALLER.                                              | В   | 0 |
| LL DIMENSIONS FOR OVERALL HEIGHT AND RALL LENGTH ARE APPROXIMATE UNTIL THE | Α   | 0 |
| SSIS IS BUILT AND RECEIVED AT OUR                                          | REV | C |
|                                                                            |     |   |

PURPOSES ONLY.

2. ALL DIMENSIONS ARE APPROXIMATE.

3. COMPARTMENT DIMENSIONS REPRESENT
WALL TO WALL MEASUREMENTS. PASS
THROUGH OPENING WILL BE SMALLER.

4. ALL DIMENSIONS FOR OVERALL HEIGHT AND
OVERALL LENGTH ARE APPROXIMATE UNTIL TH
CHASSIS IS BUILT AND RECEIVED AT OUR
FACTORY.