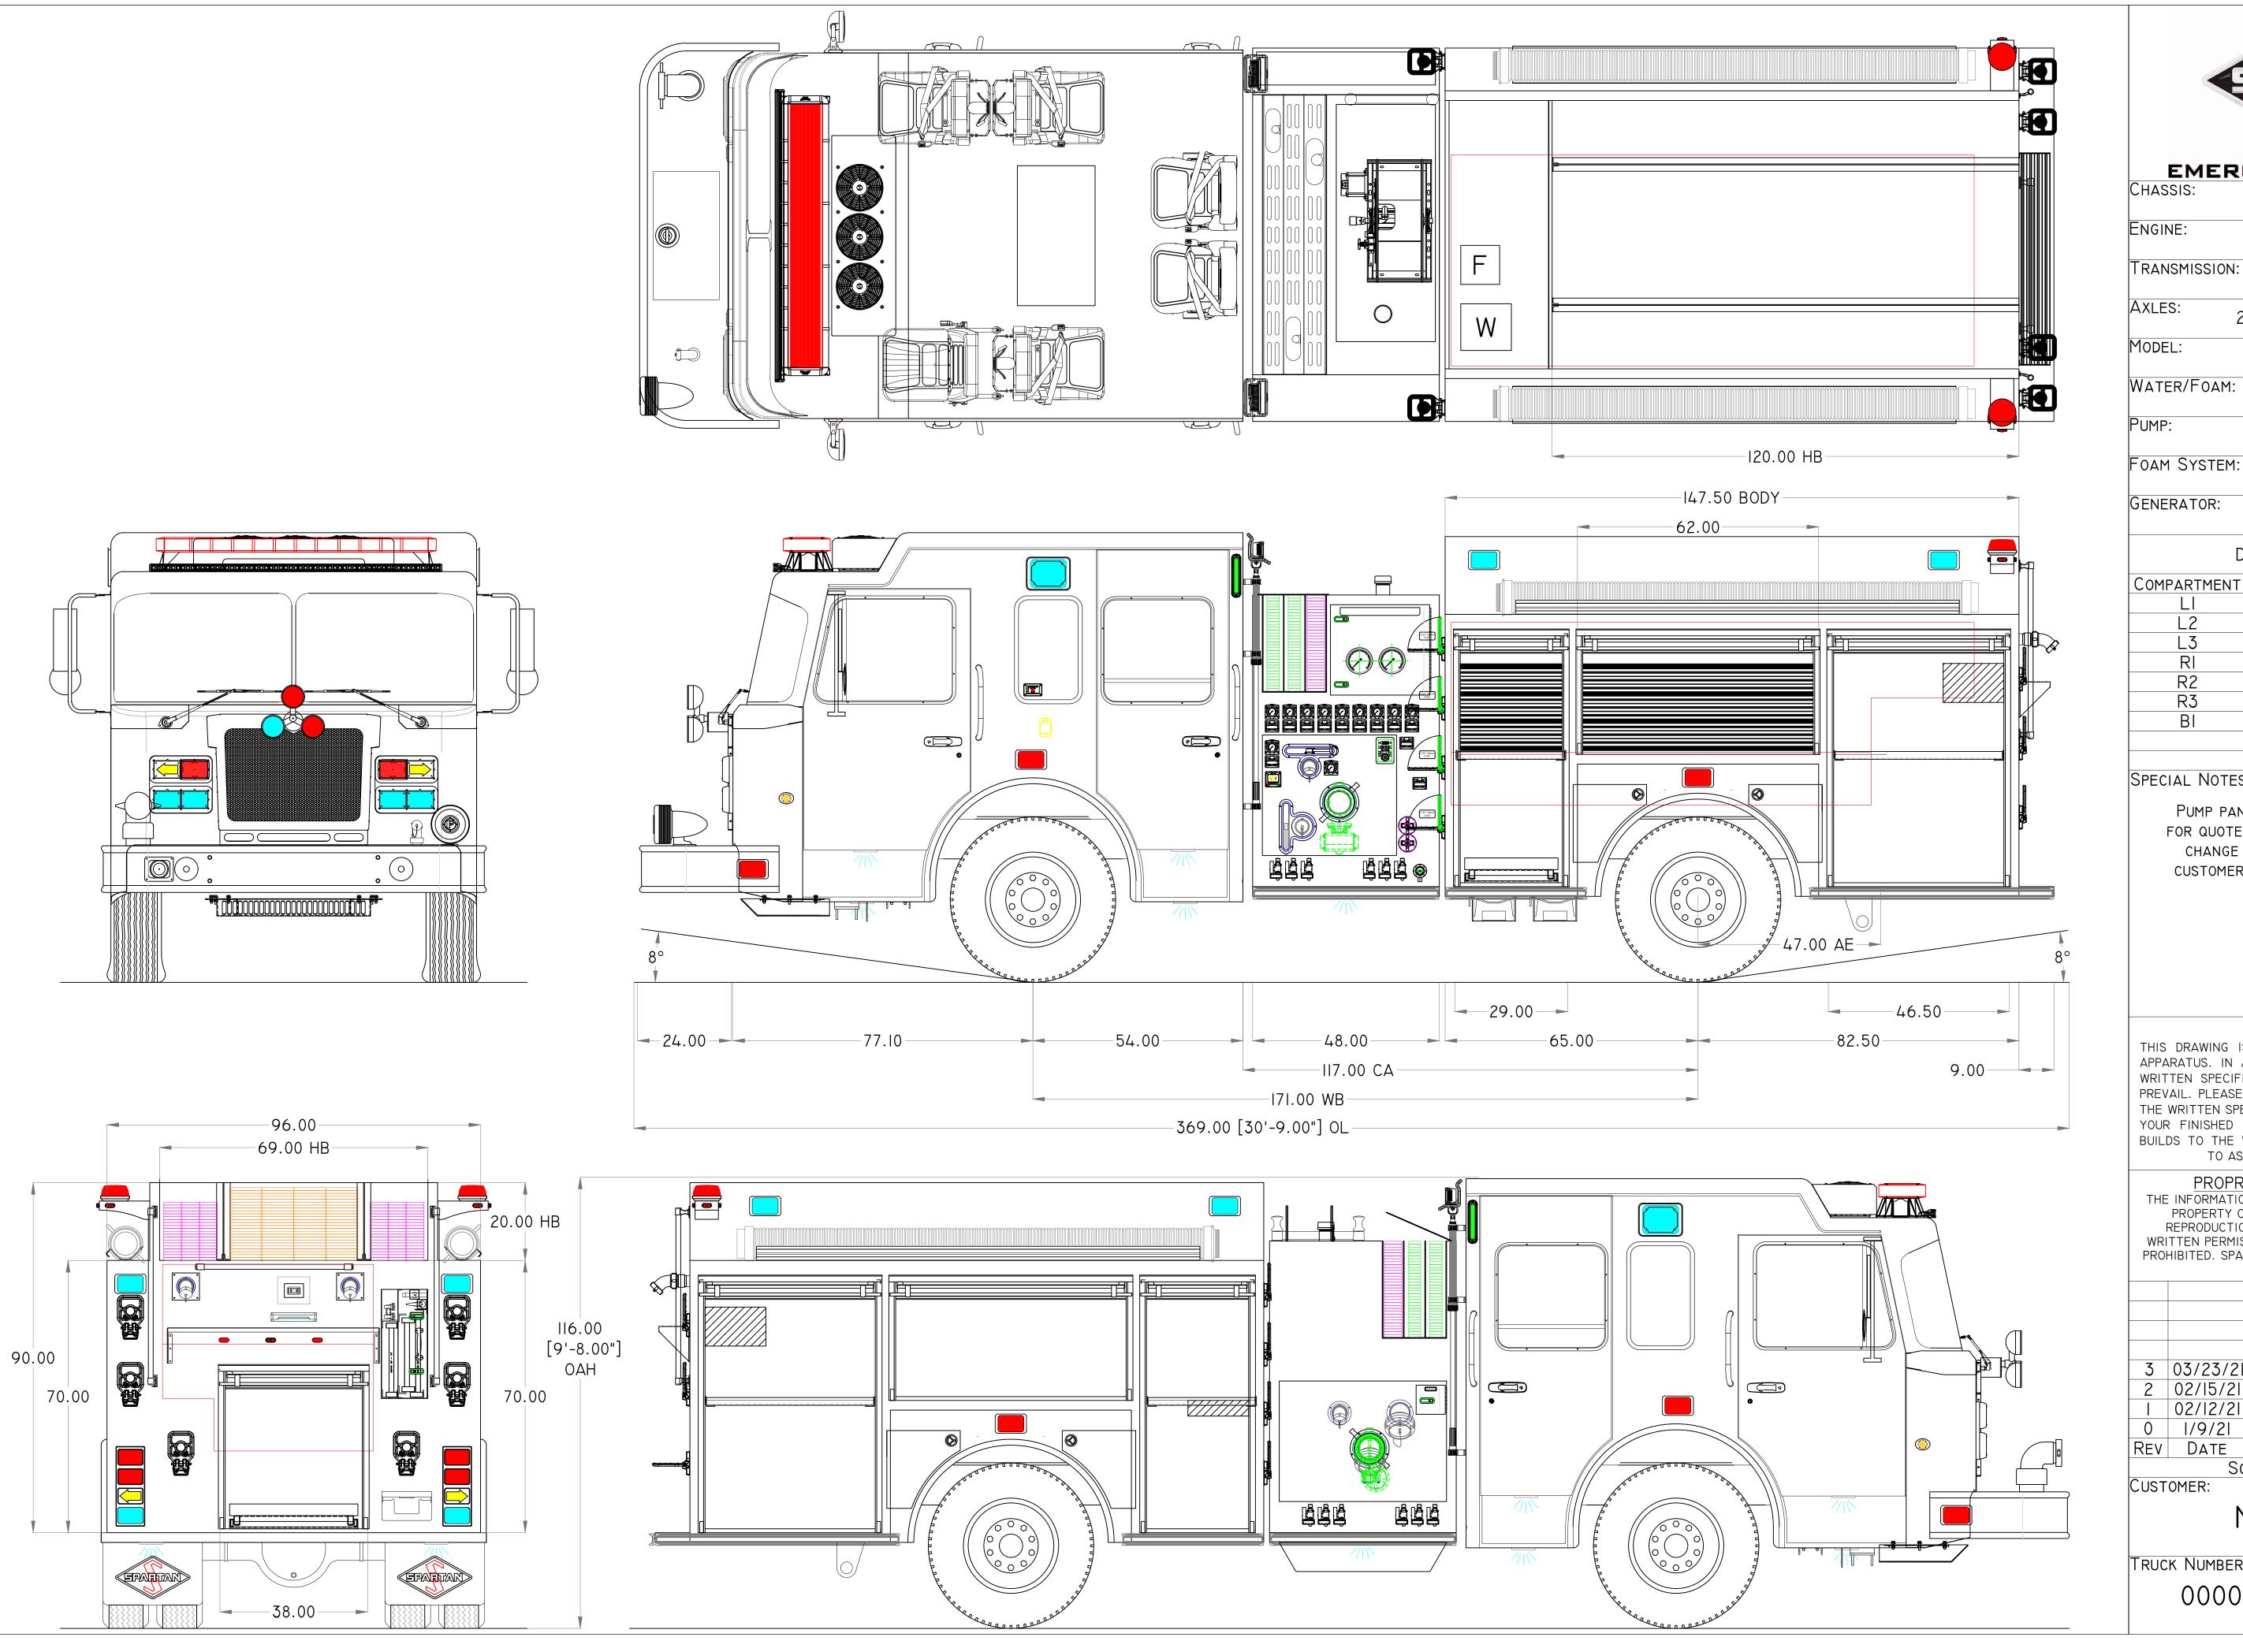

## **EMERGENCY RESPONSE**

CHASSIS: SPARTAN FC94 MFD 10" RR

ENGINE:

CUMMINS L9 450HP

ALLISON 3000 EVS

AXLES: 20,000# FRONT / 27,000# REAR

STAR PUMPER

WATER/FOAM:

PUMP:

1000 / 10 GALLONS

WATEROUS CSU 1500GPM

FOAM-READY

GENERATOR:

#### DOOR FRAMED OPENINGS

| COMPARTMENT | DOOR FRAMED OPENING |
|-------------|---------------------|
| LI          | 29.0-W x 65.0-H     |
| L2          | 62.0-W x 31.0-H     |
| L3          | 46.5-W x 65.0-H     |
| RI          | 29.0-W x 65.0-H     |
| R2          | 62.0-W x 31.0-H     |
| R3          | 46.5-W x 65.0-H     |
| BI          | 38.0-W x 41.0-H     |
|             |                     |

#### SPECIAL NOTES:

PUMP PANEL LAYOUT IS REFERENCE ONLY FOR QUOTE, LOCATION OF COMPONENTS WILL CHANGE AS REQUIRED FOR DESIGN AND CUSTOMER INPUTS POST PRECONSTRUCTION

### **CUSTOMER**

THIS DRAWING IS A CLOSE APPROXIMATION OF YOUR FIRE APPARATUS. IN ALL CASES WHERE THE DRAWING AND THE WRITTEN SPECIFICATION DIFFER, THE SPECIFICATION SHALL PREVAIL. PLEASE WORK WITH YOUR DEALER TO ASSURE THAT THE WRITTEN SPECIFICATION REPRESENTS WHAT YOU WANT IN YOUR FINISHED PRODUCT. SPARTAN EMERGENCY RESPONSE BUILDS TO THE WRITTEN SPECIFICATION, NOT THE DRAWING TO ASSURE THAT YOUR NEEDS ARE MET.