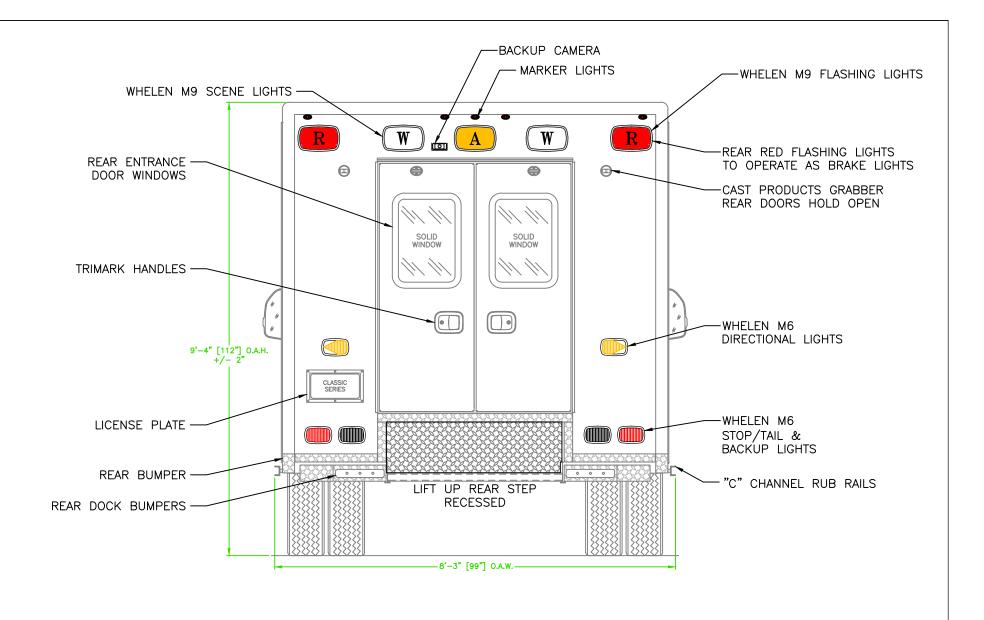

# REAR VIEW

NOTES:

| 1.) | DRAWINGS | ARF | FOR | REPRESENTATIONAL | PURPOSES | 0 |
|-----|----------|-----|-----|------------------|----------|---|

2.) ALL DIMENSIONS SHOWN ARE APPROXIMATE.

3.) EXTERIOR COMPARTMENT DIMENSIONS REFLECT WALL TO WALL MEASUREMENTS. PASS THROUGH OPENINGS WILL BE SMALLER.

4.) INTERIOR CABINET DIMENSIONS REFLECT THE CABINET OPENING. PASS THROUGH OPENINGS WILL BE SMALLER.

5.) DIMENSIONS FOR OVERALL HEIGHT AND OVERALL LENGTH ARE APPROXIMATE UNTIL THE CHASSIS IS BUILT AND RECEIVED AT OUR FACTORY.

All reproductions shall bear this notice.

PAGE 5

| OPENING DESCRIPTIONS       |        |        |                     |         |  |
|----------------------------|--------|--------|---------------------|---------|--|
| ALL DIMENSIONS APPROXIMATE |        |        |                     |         |  |
|                            | WIDTH  | HEIGHT | DEPTH               | PURPOSE |  |
|                            | 44 1/4 | 60     | REAR ENTRANCE DOORS |         |  |