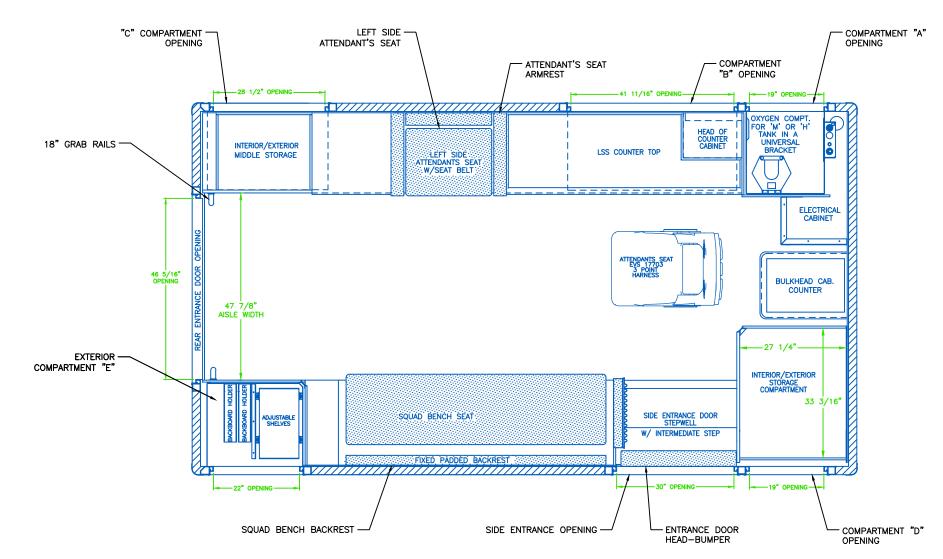

FLOOR PLAN

- 1.) DRAWINGS ARE FOR REPRESENTATIONAL PURPOSES ONLY.
- 2.) ALL DIMENSIONS SHOWN ARE APPROXIMATE.
- 3.) EXTERIOR COMPARTMENT DIMENSIONS REFLECT WALL TO WALL MEASUREMENTS. PASS THROUGH OPENINGS WILL BE SMALLER.
- 4.) INTERIOR CABINET DIMENSIONS REFLECT THE CABINET OPENING. PASS THROUGH OPENINGS WILL BE SMALLER.
- 5.) DIMENSIONS FOR OVERALL HEIGHT AND OVERALL LENGTH ARE APPROXIMATE UNTIL THE CHASSIS IS BUILT AND RECEIVED AT OUR FACTORY.

### NOTES:

- 1.) DRAWINGS ARE FOR REPRESENTATIONAL PURPOSES ONLY.
- 2.) ALL DIMENSIONS SHOWN ARE APPROXIMATE.
- 3.) EXTERIOR COMPARTMENT DIMENSIONS REFLECT WALL TO WALL MEASUREMENTS. PASS THROUGH OPENINGS WILL BE SMALLER.
- 4.) INTERIOR CABINET DIMENSIONS REFLECT THE CABINET OPENING. PASS THROUGH OPENINGS WILL BE SMALLER.
- 5.) DIMENSIONS FOR OVERALL HEIGHT AND OVERALL LENGTH ARE APPROXIMATE UNTIL THE CHASSIS IS BUILT AND RECEIVED AT OUR FACTORY.