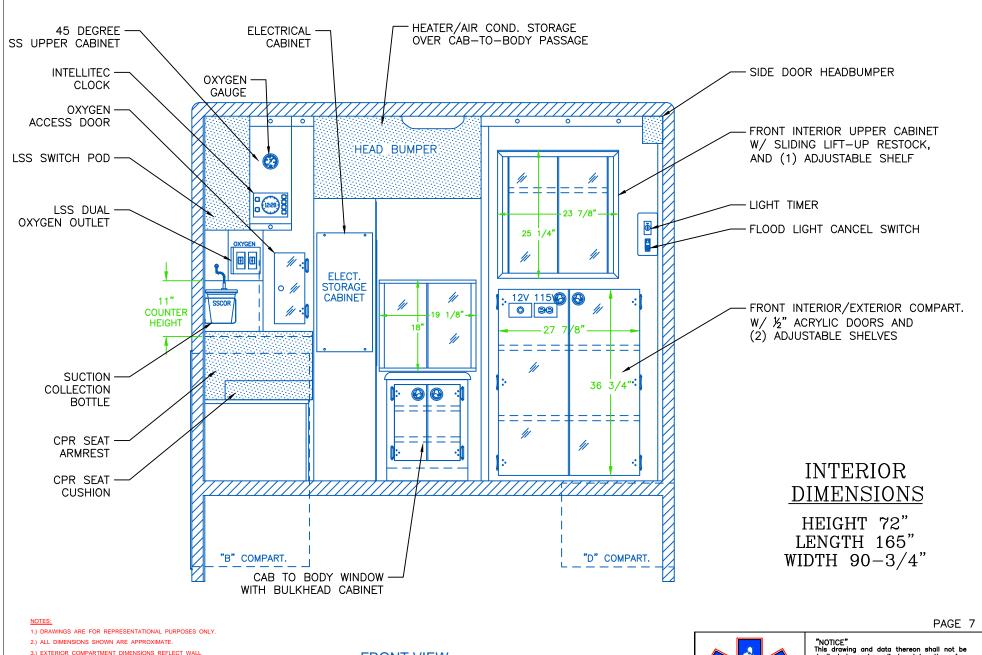

### FRONT VIEW

NOTICE:
This drawing and data thereon shall not be duplicated, used or disclosed to others for procurement or manufacturing purposes, except as otherwise authorized by contract, without written permission of P.L. CUSTOM BODY & EQUIPMENT CO. ,INC. We reserve the right to make changes at any time, without notice, in materials, equipment & specifications. Written specifications take precedence over drawings which are for clarity only.

All reproductions shall bear this notice.

INTERIOR DIMENSIONS

HEIGHT 72" LENGTH 165" WIDTH 90-3/4" NOTES:

1.) DRAWINGS ARE FOR REPRESENTATIONAL PURPOSES ONLY.

- 2.) ALL DIMENSIONS SHOWN ARE APPROXIMATE.
- 3.) EXTERIOR COMPARTMENT DIMENSIONS REFLECT WALL TO WALL MEASUREMENTS. PASS THROUGH OPENINGS WILL BE SMALLER.
- 4.) INTERIOR CABINET DIMENSIONS REFLECT THE CABINET OPENING. PASS THROUGH OPENINGS WILL BE SMALLER.
- 5.) DIMENSIONS FOR OVERALL HEIGHT AND OVERALL LENGTH ARE APPROXIMATE UNTIL THE CHASSIS IS BUILT AND RECEIVED AT OUR FACTORY.