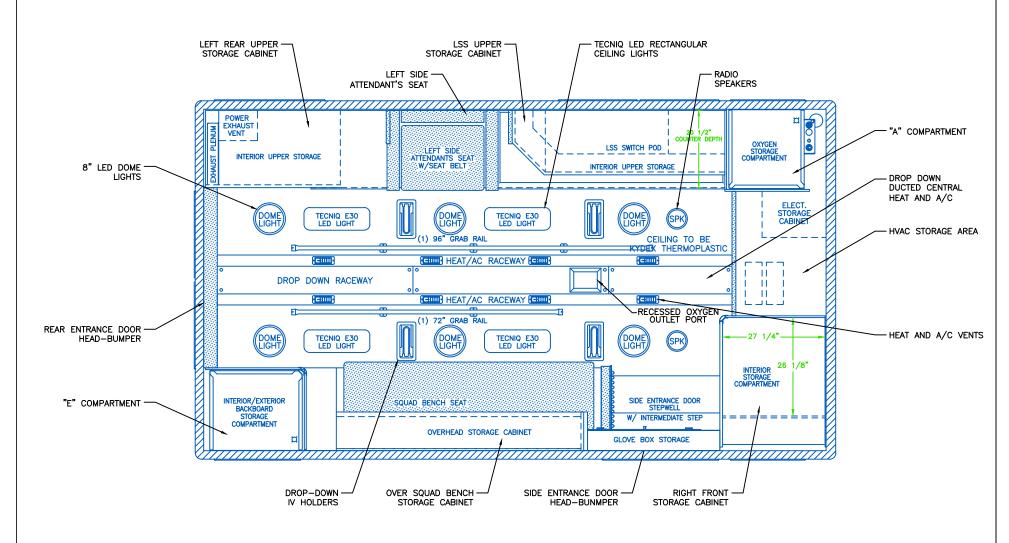

All reproductions shall bear this notice.

PAGE 8

NOTES: CEILING VIEW

- 1.) DRAWINGS ARE FOR REPRESENTATIONAL PURPOSES ONLY.
- 2.) ALL DIMENSIONS SHOWN ARE APPROXIMATE.
- 3.) EXTERIOR COMPARTMENT DIMENSIONS REFLECT WALL TO WALL MEASUREMENTS. PASS THROUGH OPENINGS WILL BE SMALLER.
- 4.) INTERIOR CABINET DIMENSIONS REFLECT THE CABINET OPENING. PASS THROUGH OPENINGS WILL BE SMALLER.
- 5.) DIMENSIONS FOR OVERALL HEIGHT AND OVERALL LENGTH ARE APPROXIMATE UNTIL THE CHASSIS IS BUILT AND RECEIVED AT OUR FACTORY.