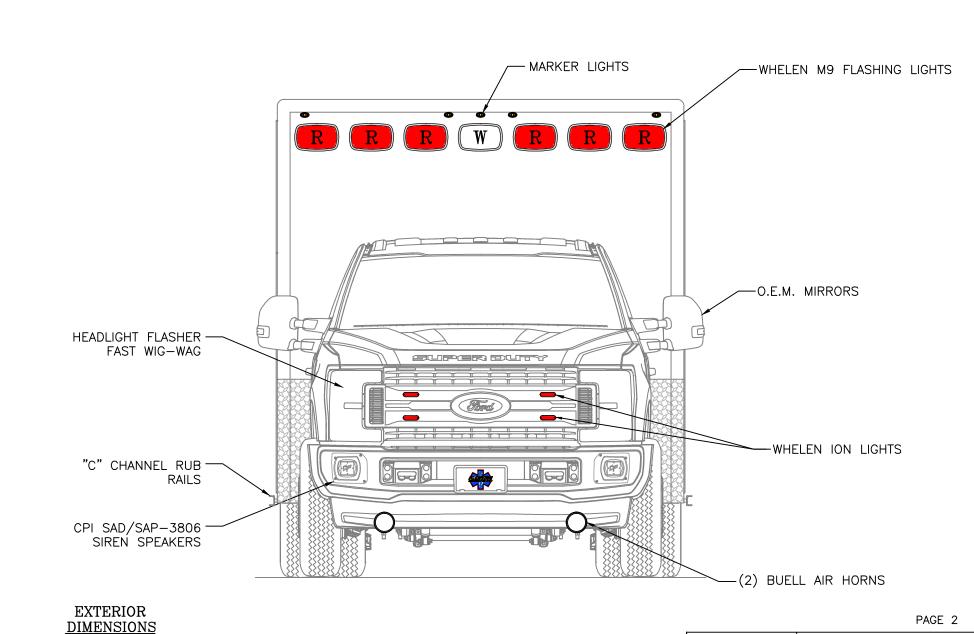

# EXTERIOR DIMENSIONS

HEIGHT 112" (+/-2) LENGTH 170 1/4" WIDTH 99"

### NOTES:

- 1.) DRAWINGS ARE FOR REPRESENTATIONAL PURPOSES ONLY.
- 2.) ALL DIMENSIONS SHOWN ARE APPROXIMATE.
- 3.) EXTERIOR COMPARTMENT DIMENSIONS REFLECT WALL TO WALL MEASUREMENTS. PASS THROUGH OPENINGS WILL BE SMALLER.
- 4.) INTERIOR CABINET DIMENSIONS REFLECT THE CABINET OPENING. PASS THROUGH OPENINGS WILL BE SMALLER.
- 5.) DIMENSIONS FOR OVERALL HEIGHT AND OVERALL LENGTH ARE APPROXIMATE UNTIL THE CHASSIS IS BUILT AND RECEIVED AT OUR FACTORY.