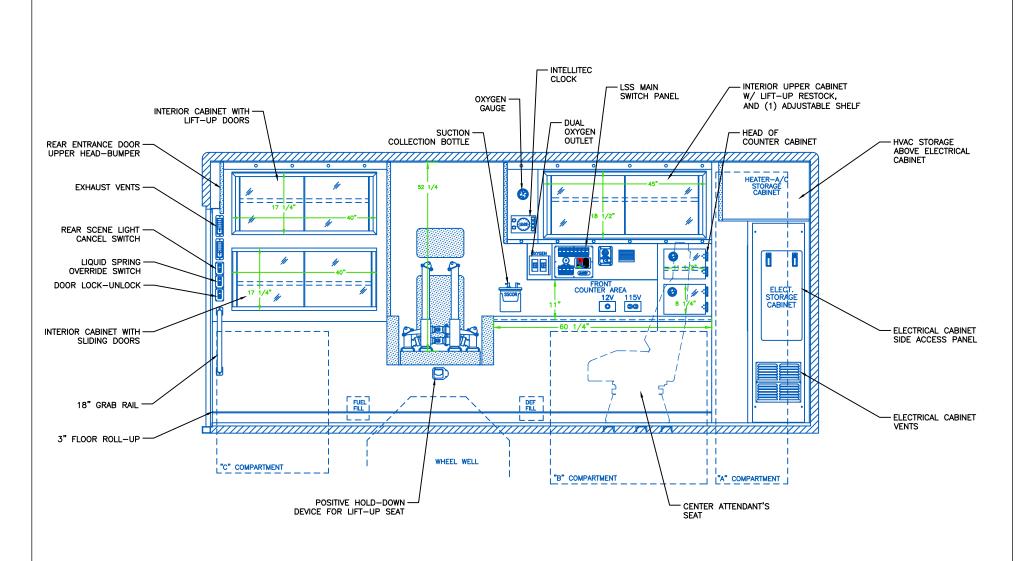

FLOOR PLAN

- 1.) DRAWINGS ARE FOR REPRESENTATIONAL PURPOSES ONLY.
- 2.) ALL DIMENSIONS SHOWN ARE APPROXIMATE.
- 3.) EXTERIOR COMPARTMENT DIMENSIONS REFLECT WALL TO WALL MEASUREMENTS. PASS THROUGH OPENINGS WILL BE SMALLER.
- 4.) INTERIOR CABINET DIMENSIONS REFLECT THE CABINET OPENING. PASS THROUGH OPENINGS WILL BE SMALLER.
- 5.) DIMENSIONS FOR OVERALL HEIGHT AND OVERALL LENGTH ARE APPROXIMATE UNTIL THE CHASSIS IS BUILT AND RECEIVED AT OUR FACTORY.

| OPENING DESCRIPTIONS       |        |        |                                    |                                  |  |  |
|----------------------------|--------|--------|------------------------------------|----------------------------------|--|--|
| ALL DIMENSIONS APPROXIMATE |        |        |                                    |                                  |  |  |
|                            | WIDTH  | HEIGHT | DEPTH                              | PURPOSE                          |  |  |
|                            | 20     | 55     | 33" ABOVE FLOOR<br>20" BELOW FLOOR | INTERIOR/EXTERIOR ACCESS STORAGE |  |  |
| E                          | 24 1/2 | 83     | 21                                 | BACKBOARD STORAGE                |  |  |
|                            | 29     | 80     | SIDE ENTRANCE DOOR                 |                                  |  |  |

All reproductions shall bear this notice.

PAGE 5

| OPENING DESCRIPTIONS       |        |        |                     |         |  |
|----------------------------|--------|--------|---------------------|---------|--|
| ALL DIMENSIONS APPROXIMATE |        |        |                     |         |  |
|                            | WIDTH  | HEIGHT | DEPTH               | PURPOSE |  |
|                            | 44 1/4 | 60     | REAR ENTRANCE DOORS |         |  |