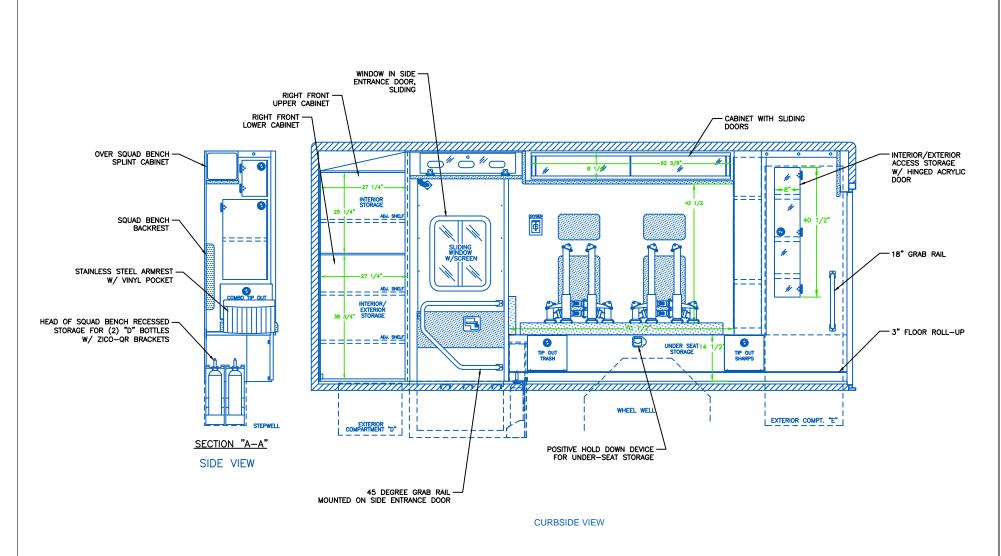

STREETSIDE VIEW

PAGE 10

"NOTICE"
This drawing and data thereon shall not be duplicated, used or disclosed to others for procurement or manufacturing purposes, except as otherwise authorized by contract, without written permission of P.L. CUSTOM BODY & EQUIPMENT CO. INC. We reserve the right to make changes at any time, without notice, in materials, equipment & specifications. Written specifications take precedence over drawings which are for clarity only.
All reproductions shall bear this notice.

INTERIOR DIMENSIONS

HEIGHT 72" LENGTH 165" WIDTH 90-3/4" NOTES:

1.) DRAWINGS ARE FOR REPRESENTATIONAL PURPOSES ONLY.

- 2.) ALL DIMENSIONS SHOWN ARE APPROXIMATE.
- 3.) EXTERIOR COMPARTMENT DIMENSIONS REFLECT WALL TO WALL MEASUREMENTS. PASS THROUGH OPENINGS WILL BE SMALLER.
- 4.) INTERIOR CABINET DIMENSIONS REFLECT THE CABINET OPENING. PASS THROUGH OPENINGS WILL BE SMALLER.
- 5.) DIMENSIONS FOR OVERALL HEIGHT AND OVERALL LENGTH ARE APPROXIMATE UNTIL THE CHASSIS IS BUILT AND RECEIVED AT OUR FACTORY.

**INTERIOR DIMENSIONS** HEIGHT 72"

LENGTH 165" WIDTH 90-3/4"