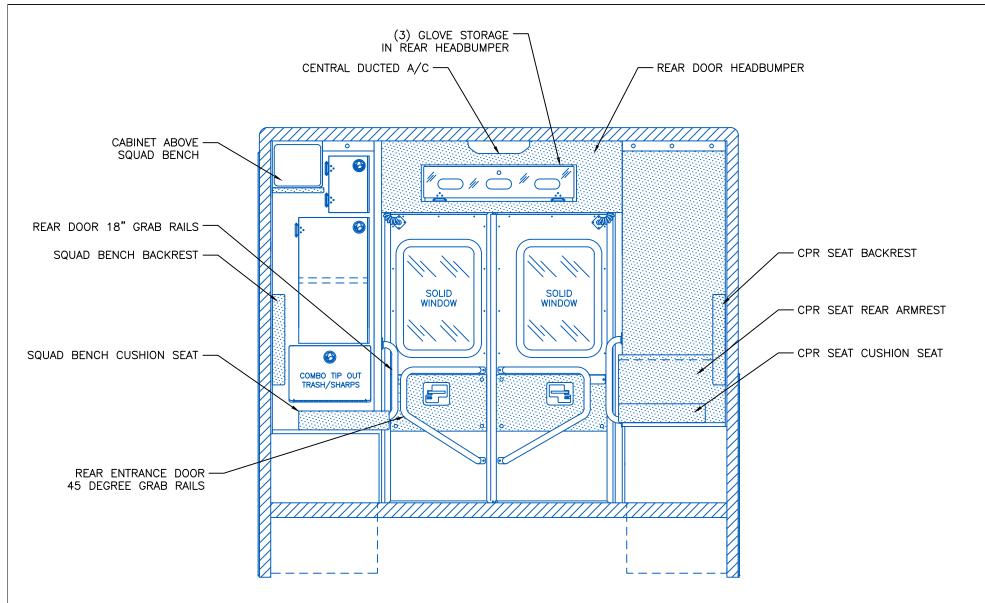

# **REAR VIEW**

"NOTICE"
This drawing and data thereon shall not be duplicated, used or disclosed to others for procurement or manufacturing purposes, except as otherwise authorized by contract, without written permission of P.L. CUSTOM BODY & EQUIPMENT CO., INC. We reserve the right to make changes at any time, without notice, in materials, equipment & specifications. Written specifications take precedence over drawings which are for clarity only.

All reproductions shall bear this notice.

PAGE 8

NOTES: CEILING VIEW

- 1.) DRAWINGS ARE FOR REPRESENTATIONAL PURPOSES ONLY.
- 2.) ALL DIMENSIONS SHOWN ARE APPROXIMATE.
- 3.) EXTERIOR COMPARTMENT DIMENSIONS REFLECT WALL TO WALL MEASUREMENTS. PASS THROUGH OPENINGS WILL BE SMALLER.
- 4.) INTERIOR CABINET DIMENSIONS REFLECT THE CABINET OPENING. PASS THROUGH OPENINGS WILL BE SMALLER.
- 5.) DIMENSIONS FOR OVERALL HEIGHT AND OVERALL LENGTH ARE APPROXIMATE UNTIL THE CHASSIS IS BUILT AND RECEIVED AT OUR FACTORY.