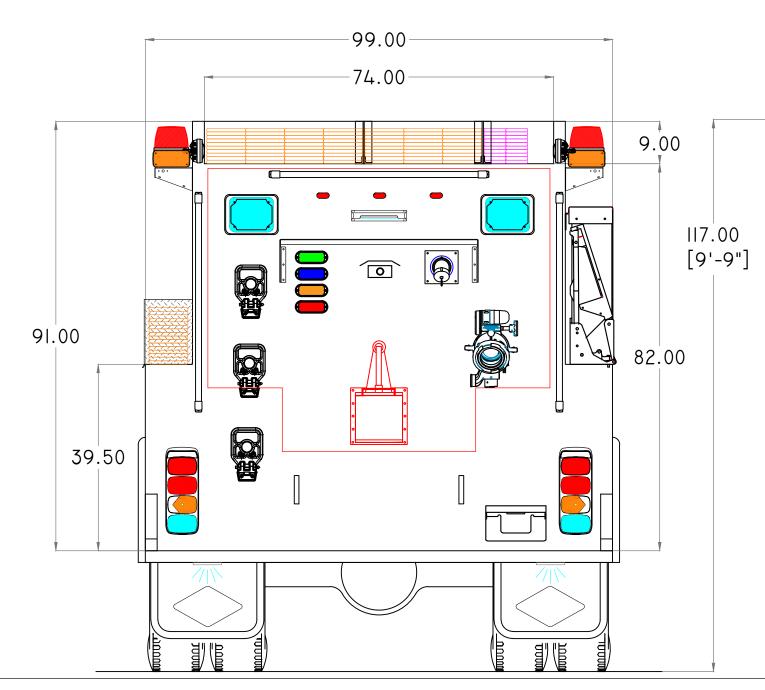

| CHASSIS: SP                                                                                                     | ARTAN GLADIATOR MFD IORR                                                                                                                                                                                                                                                                                                                     |
|-----------------------------------------------------------------------------------------------------------------|----------------------------------------------------------------------------------------------------------------------------------------------------------------------------------------------------------------------------------------------------------------------------------------------------------------------------------------------|
| ENGINE:                                                                                                         | CUMMINS XI5 505HP                                                                                                                                                                                                                                                                                                                            |
| TRANSMISSION:                                                                                                   | ALLISON 4000 EVS                                                                                                                                                                                                                                                                                                                             |
| Axles: 2                                                                                                        | 3,000# Front / 48,000# Rear                                                                                                                                                                                                                                                                                                                  |
| Model:                                                                                                          | Star Tanker                                                                                                                                                                                                                                                                                                                                  |
| WATER/FOAM:                                                                                                     | 3000 / N/A GALLONS                                                                                                                                                                                                                                                                                                                           |
| Pump:                                                                                                           | Hale MBP 1000gpm - PTO                                                                                                                                                                                                                                                                                                                       |
| Foam System:                                                                                                    | N/A                                                                                                                                                                                                                                                                                                                                          |
| GENERATOR:                                                                                                      | N/A                                                                                                                                                                                                                                                                                                                                          |
| D                                                                                                               | oor Framed Openings                                                                                                                                                                                                                                                                                                                          |
| Compartment<br>LI<br>L2                                                                                         | Door Framed Opening<br>57.5-W x 34.5-H<br>31.5-W x 34.5-H                                                                                                                                                                                                                                                                                    |
| RI                                                                                                              | 57.5-W x 34.5-H                                                                                                                                                                                                                                                                                                                              |
| R2                                                                                                              | 31.5-W x 34.5-H                                                                                                                                                                                                                                                                                                                              |
| Special Notes                                                                                                   |                                                                                                                                                                                                                                                                                                                                              |
| APPARATUS. IN A<br>WRITTEN SPECIFIC<br>PREVAIL. PLEASE<br>THE WRITTEN SPE<br>YOUR FINISHED F<br>BUILDS TO THE V | <u>CUSTOMER</u><br>S A CLOSE APPROXIMATION OF YOUR FIRE<br>ALL CASES WHERE THE DRAWING AND THE<br>CATION DIFFER, THE SPECIFICATION SHALL<br>WORK WITH YOUR DEALER TO ASSURE THAT<br>CIFICATION REPRESENTS WHAT YOU WANT IN<br>PRODUCT. SPARTAN EMERGENCY RESPONSE<br>WRITTEN SPECIFICATION, NOT THE DRAWING<br>SURE THAT YOUR NEEDS ARE MET. |
| THE INFORMATION<br>PROPERTY OF<br>REPRODUCTION<br>WRITTEN PERMISS                                               | ETARY AND CONFIDENTIAL<br>N CONTAINED IN THIS DRAWING IS THE SOLE<br>SPARTAN EMERGENCY RESPONSE. ANY<br>N IN PART OR AS A WHOLE WITHOUT THE<br>SION OF SPARTAN EMERGENCY RESPONSE IS<br>PARTAN MOTORS USA, INC. D/B/A SPARTAN<br>EMERGENCY RESPONSE.                                                                                         |