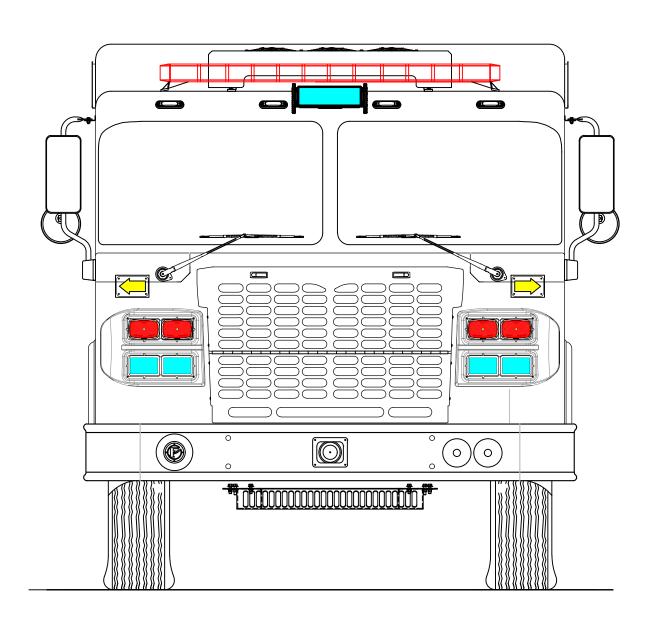

| CHASSIS: SP                                                                                                     | ARTAN GLADIATOR MFD IORR                                                                                                                                                                                                                                                                                                                     |
|-----------------------------------------------------------------------------------------------------------------|----------------------------------------------------------------------------------------------------------------------------------------------------------------------------------------------------------------------------------------------------------------------------------------------------------------------------------------------|
| ENGINE:                                                                                                         | CUMMINS XI5 505HP                                                                                                                                                                                                                                                                                                                            |
| TRANSMISSION:                                                                                                   | ALLISON 4000 EVS                                                                                                                                                                                                                                                                                                                             |
| Axles: 2                                                                                                        | 3,000# Front / 48,000# Rear                                                                                                                                                                                                                                                                                                                  |
| Model:                                                                                                          | Star Tanker                                                                                                                                                                                                                                                                                                                                  |
| WATER/FOAM:                                                                                                     | 3000 / N/A GALLONS                                                                                                                                                                                                                                                                                                                           |
| Pump:                                                                                                           | Hale MBP 1000gpm - PTO                                                                                                                                                                                                                                                                                                                       |
| Foam System:                                                                                                    | N/A                                                                                                                                                                                                                                                                                                                                          |
| GENERATOR:                                                                                                      | N/A                                                                                                                                                                                                                                                                                                                                          |
| D                                                                                                               | oor Framed Openings                                                                                                                                                                                                                                                                                                                          |
| Compartment<br>LI<br>L2                                                                                         | Door Framed Opening<br>57.5-W x 34.5-H<br>31.5-W x 34.5-H                                                                                                                                                                                                                                                                                    |
| RI                                                                                                              | 57.5-W x 34.5-H                                                                                                                                                                                                                                                                                                                              |
| R2                                                                                                              | 31.5-W x 34.5-H                                                                                                                                                                                                                                                                                                                              |
| Special Notes                                                                                                   |                                                                                                                                                                                                                                                                                                                                              |
| APPARATUS. IN A<br>WRITTEN SPECIFIC<br>PREVAIL. PLEASE<br>THE WRITTEN SPE<br>YOUR FINISHED F<br>BUILDS TO THE V | <u>CUSTOMER</u><br>S A CLOSE APPROXIMATION OF YOUR FIRE<br>ALL CASES WHERE THE DRAWING AND THE<br>CATION DIFFER, THE SPECIFICATION SHALL<br>WORK WITH YOUR DEALER TO ASSURE THAT<br>CIFICATION REPRESENTS WHAT YOU WANT IN<br>PRODUCT. SPARTAN EMERGENCY RESPONSE<br>WRITTEN SPECIFICATION, NOT THE DRAWING<br>SURE THAT YOUR NEEDS ARE MET. |
| THE INFORMATION<br>PROPERTY OF<br>REPRODUCTION<br>WRITTEN PERMISS                                               | ETARY AND CONFIDENTIAL<br>N CONTAINED IN THIS DRAWING IS THE SOLE<br>SPARTAN EMERGENCY RESPONSE. ANY<br>N IN PART OR AS A WHOLE WITHOUT THE<br>SION OF SPARTAN EMERGENCY RESPONSE IS<br>PARTAN MOTORS USA, INC. D/B/A SPARTAN<br>EMERGENCY RESPONSE.                                                                                         |