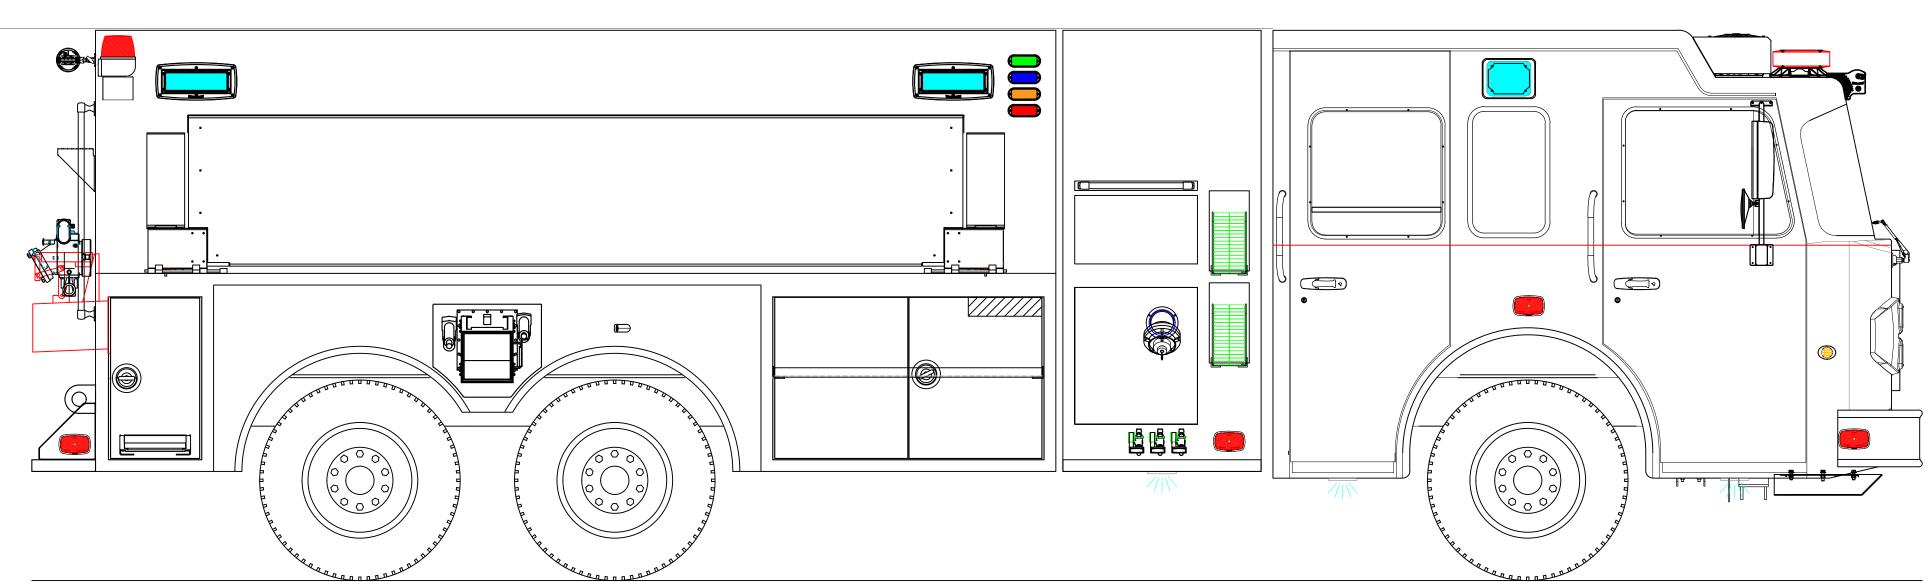

| CHASSIS: SP                                                                                                     | ARTAN GLADIATOR MFD IORR                                                                                                                                                                                                                                                                                                                     |
|-----------------------------------------------------------------------------------------------------------------|----------------------------------------------------------------------------------------------------------------------------------------------------------------------------------------------------------------------------------------------------------------------------------------------------------------------------------------------|
| ENGINE:                                                                                                         | CUMMINS XI5 505HP                                                                                                                                                                                                                                                                                                                            |
| TRANSMISSION:                                                                                                   | ALLISON 4000 EVS                                                                                                                                                                                                                                                                                                                             |
| Axles: 2                                                                                                        | 3,000# Front / 48,000# Rear                                                                                                                                                                                                                                                                                                                  |
| Model:                                                                                                          | Star Tanker                                                                                                                                                                                                                                                                                                                                  |
| WATER/FOAM:                                                                                                     | 3000 / N/A GALLONS                                                                                                                                                                                                                                                                                                                           |
| Pump:                                                                                                           | Hale MBP 1000gpm - PTO                                                                                                                                                                                                                                                                                                                       |
| Foam System:                                                                                                    | N/A                                                                                                                                                                                                                                                                                                                                          |
| GENERATOR:                                                                                                      | N/A                                                                                                                                                                                                                                                                                                                                          |
| D                                                                                                               | oor Framed Openings                                                                                                                                                                                                                                                                                                                          |
| Compartment<br>LI<br>L2                                                                                         | Door Framed Opening<br>57.5-W x 34.5-H<br>31.5-W x 34.5-H                                                                                                                                                                                                                                                                                    |
| RI                                                                                                              | 57.5-W x 34.5-H                                                                                                                                                                                                                                                                                                                              |
| R2                                                                                                              | 31.5-W x 34.5-H                                                                                                                                                                                                                                                                                                                              |
| Special Notes                                                                                                   |                                                                                                                                                                                                                                                                                                                                              |
| APPARATUS. IN A<br>WRITTEN SPECIFIC<br>PREVAIL. PLEASE<br>THE WRITTEN SPE<br>YOUR FINISHED F<br>BUILDS TO THE V | <u>CUSTOMER</u><br>S A CLOSE APPROXIMATION OF YOUR FIRE<br>ALL CASES WHERE THE DRAWING AND THE<br>CATION DIFFER, THE SPECIFICATION SHALL<br>WORK WITH YOUR DEALER TO ASSURE THAT<br>CIFICATION REPRESENTS WHAT YOU WANT IN<br>PRODUCT. SPARTAN EMERGENCY RESPONSE<br>WRITTEN SPECIFICATION, NOT THE DRAWING<br>SURE THAT YOUR NEEDS ARE MET. |
| THE INFORMATION<br>PROPERTY OF<br>REPRODUCTION<br>WRITTEN PERMISS                                               | ETARY AND CONFIDENTIAL<br>N CONTAINED IN THIS DRAWING IS THE SOLE<br>SPARTAN EMERGENCY RESPONSE. ANY<br>N IN PART OR AS A WHOLE WITHOUT THE<br>SION OF SPARTAN EMERGENCY RESPONSE IS<br>PARTAN MOTORS USA, INC. D/B/A SPARTAN<br>EMERGENCY RESPONSE.                                                                                         |