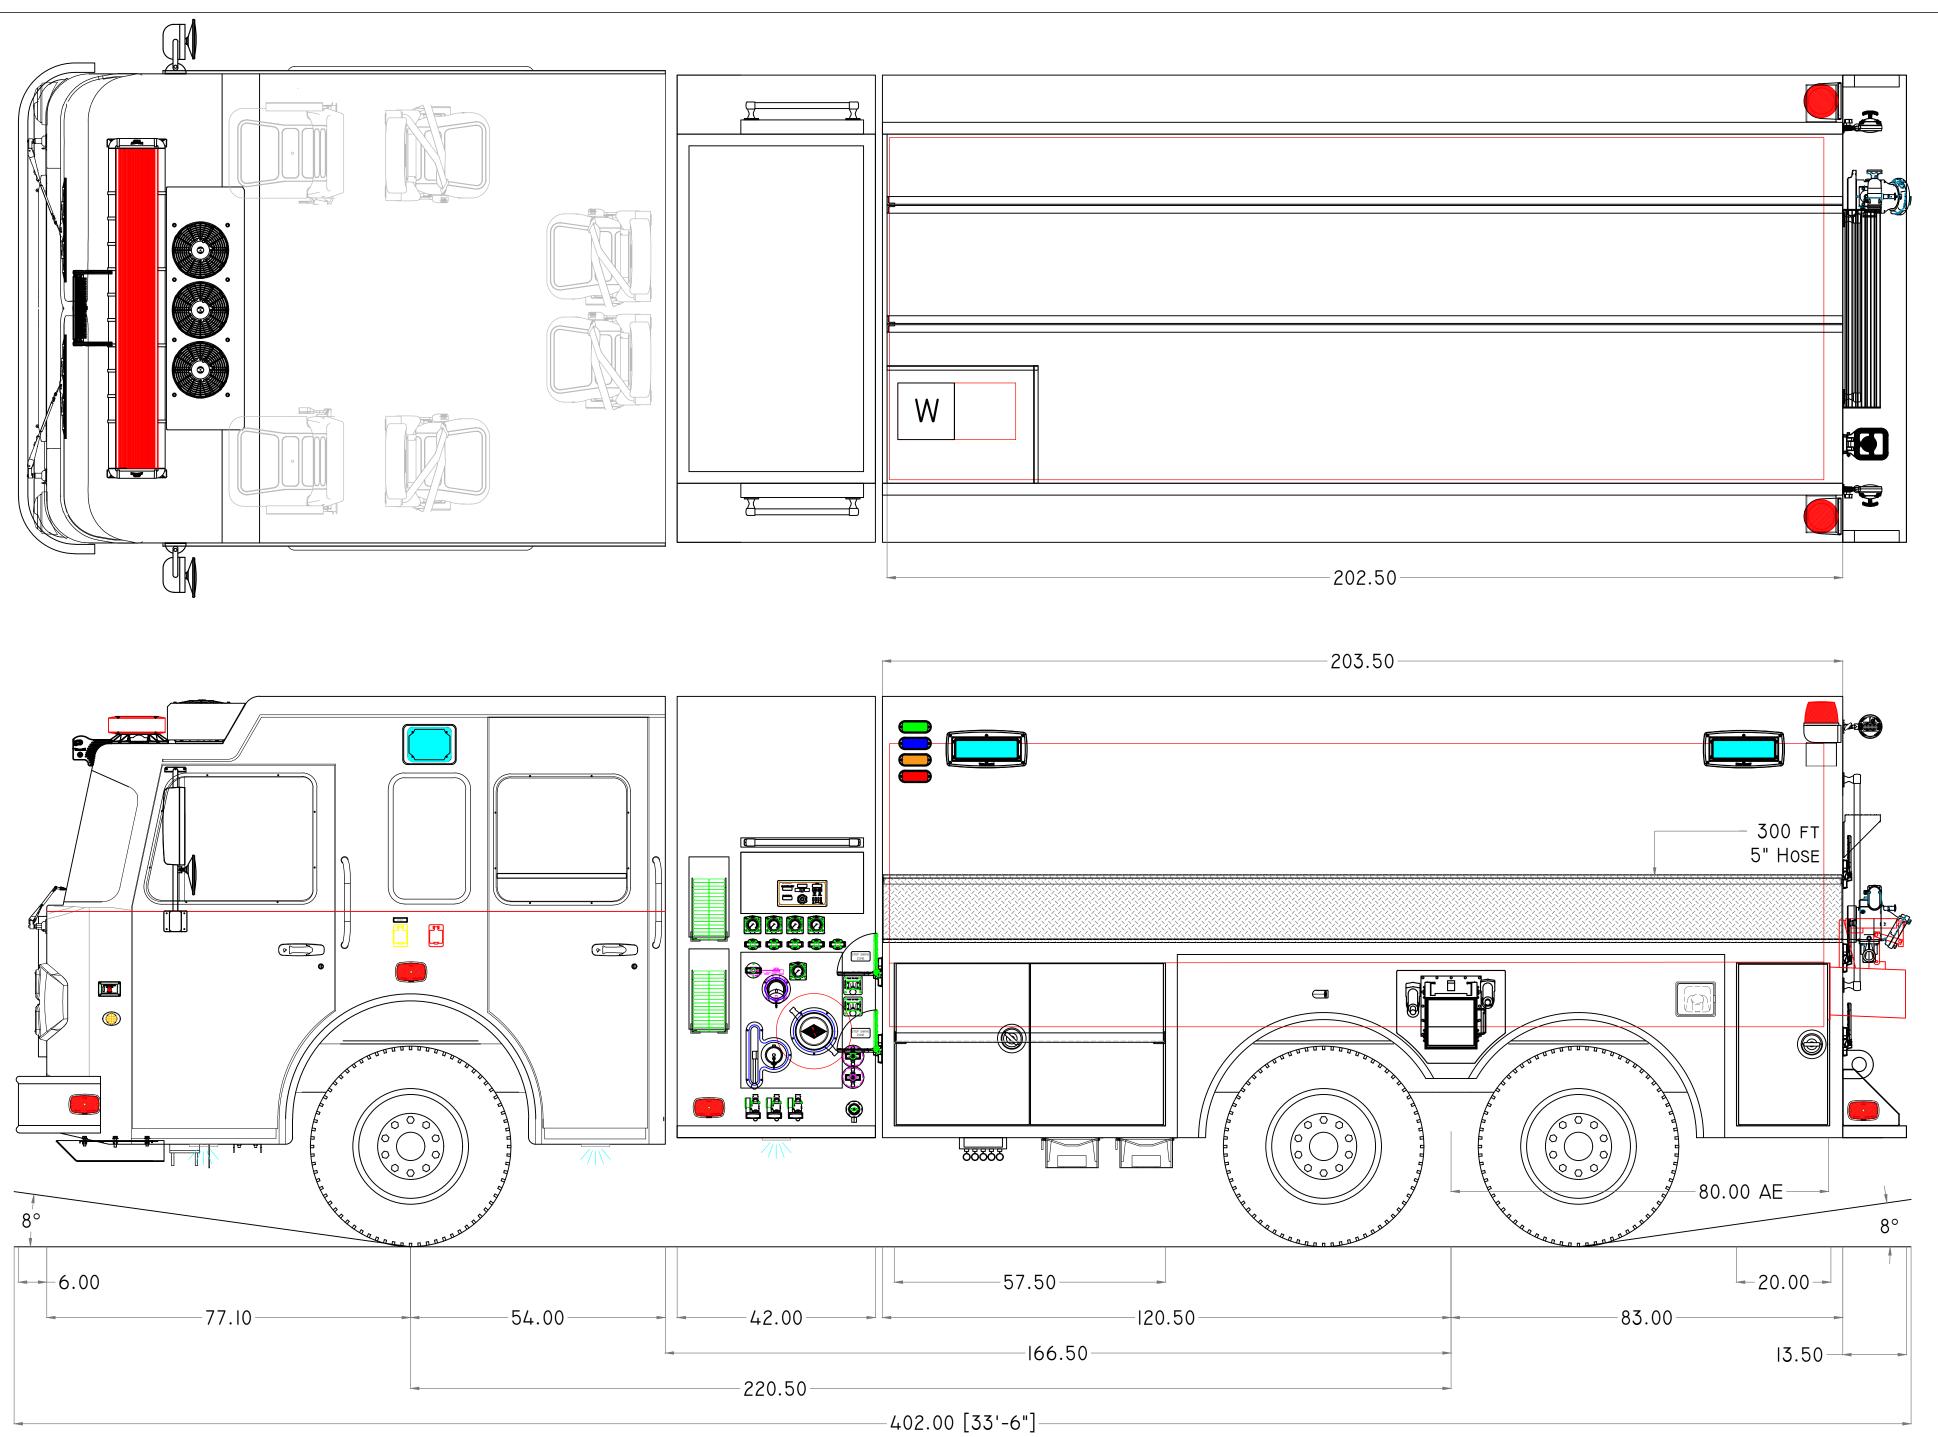

| CHASSIS: SP                                                                                                     | ARTAN GLADIATOR MFD IORR                                                                                                                                                                                                                                                                                                                     |
|-----------------------------------------------------------------------------------------------------------------|----------------------------------------------------------------------------------------------------------------------------------------------------------------------------------------------------------------------------------------------------------------------------------------------------------------------------------------------|
| ENGINE:                                                                                                         | CUMMINS XI5 505HP                                                                                                                                                                                                                                                                                                                            |
| TRANSMISSION:                                                                                                   | ALLISON 4000 EVS                                                                                                                                                                                                                                                                                                                             |
| Axles: 2                                                                                                        | 3,000# Front / 48,000# Rear                                                                                                                                                                                                                                                                                                                  |
| Model:                                                                                                          | Star Tanker                                                                                                                                                                                                                                                                                                                                  |
| WATER/FOAM:                                                                                                     | 3000 / N/A GALLONS                                                                                                                                                                                                                                                                                                                           |
| Pump:                                                                                                           | Hale MBP 1000gpm - PTO                                                                                                                                                                                                                                                                                                                       |
| Foam System:                                                                                                    | N/A                                                                                                                                                                                                                                                                                                                                          |
| GENERATOR:                                                                                                      | N/A                                                                                                                                                                                                                                                                                                                                          |
| D                                                                                                               | oor Framed Openings                                                                                                                                                                                                                                                                                                                          |
| Compartment<br>LI<br>L2                                                                                         | Door Framed Opening<br>57.5-W x 34.5-H<br>31.5-W x 34.5-H                                                                                                                                                                                                                                                                                    |
| RI                                                                                                              | 57.5-W x 34.5-H                                                                                                                                                                                                                                                                                                                              |
| R2                                                                                                              | 31.5-W x 34.5-H                                                                                                                                                                                                                                                                                                                              |
| Special Notes                                                                                                   |                                                                                                                                                                                                                                                                                                                                              |
| APPARATUS. IN A<br>WRITTEN SPECIFIC<br>PREVAIL. PLEASE<br>THE WRITTEN SPE<br>YOUR FINISHED F<br>BUILDS TO THE V | <u>CUSTOMER</u><br>S A CLOSE APPROXIMATION OF YOUR FIRE<br>ALL CASES WHERE THE DRAWING AND THE<br>CATION DIFFER, THE SPECIFICATION SHALL<br>WORK WITH YOUR DEALER TO ASSURE THAT<br>CIFICATION REPRESENTS WHAT YOU WANT IN<br>PRODUCT. SPARTAN EMERGENCY RESPONSE<br>WRITTEN SPECIFICATION, NOT THE DRAWING<br>SURE THAT YOUR NEEDS ARE MET. |
| THE INFORMATION<br>PROPERTY OF<br>REPRODUCTION<br>WRITTEN PERMISS                                               | ETARY AND CONFIDENTIAL<br>N CONTAINED IN THIS DRAWING IS THE SOLE<br>SPARTAN EMERGENCY RESPONSE. ANY<br>N IN PART OR AS A WHOLE WITHOUT THE<br>SION OF SPARTAN EMERGENCY RESPONSE IS<br>PARTAN MOTORS USA, INC. D/B/A SPARTAN<br>EMERGENCY RESPONSE.                                                                                         |