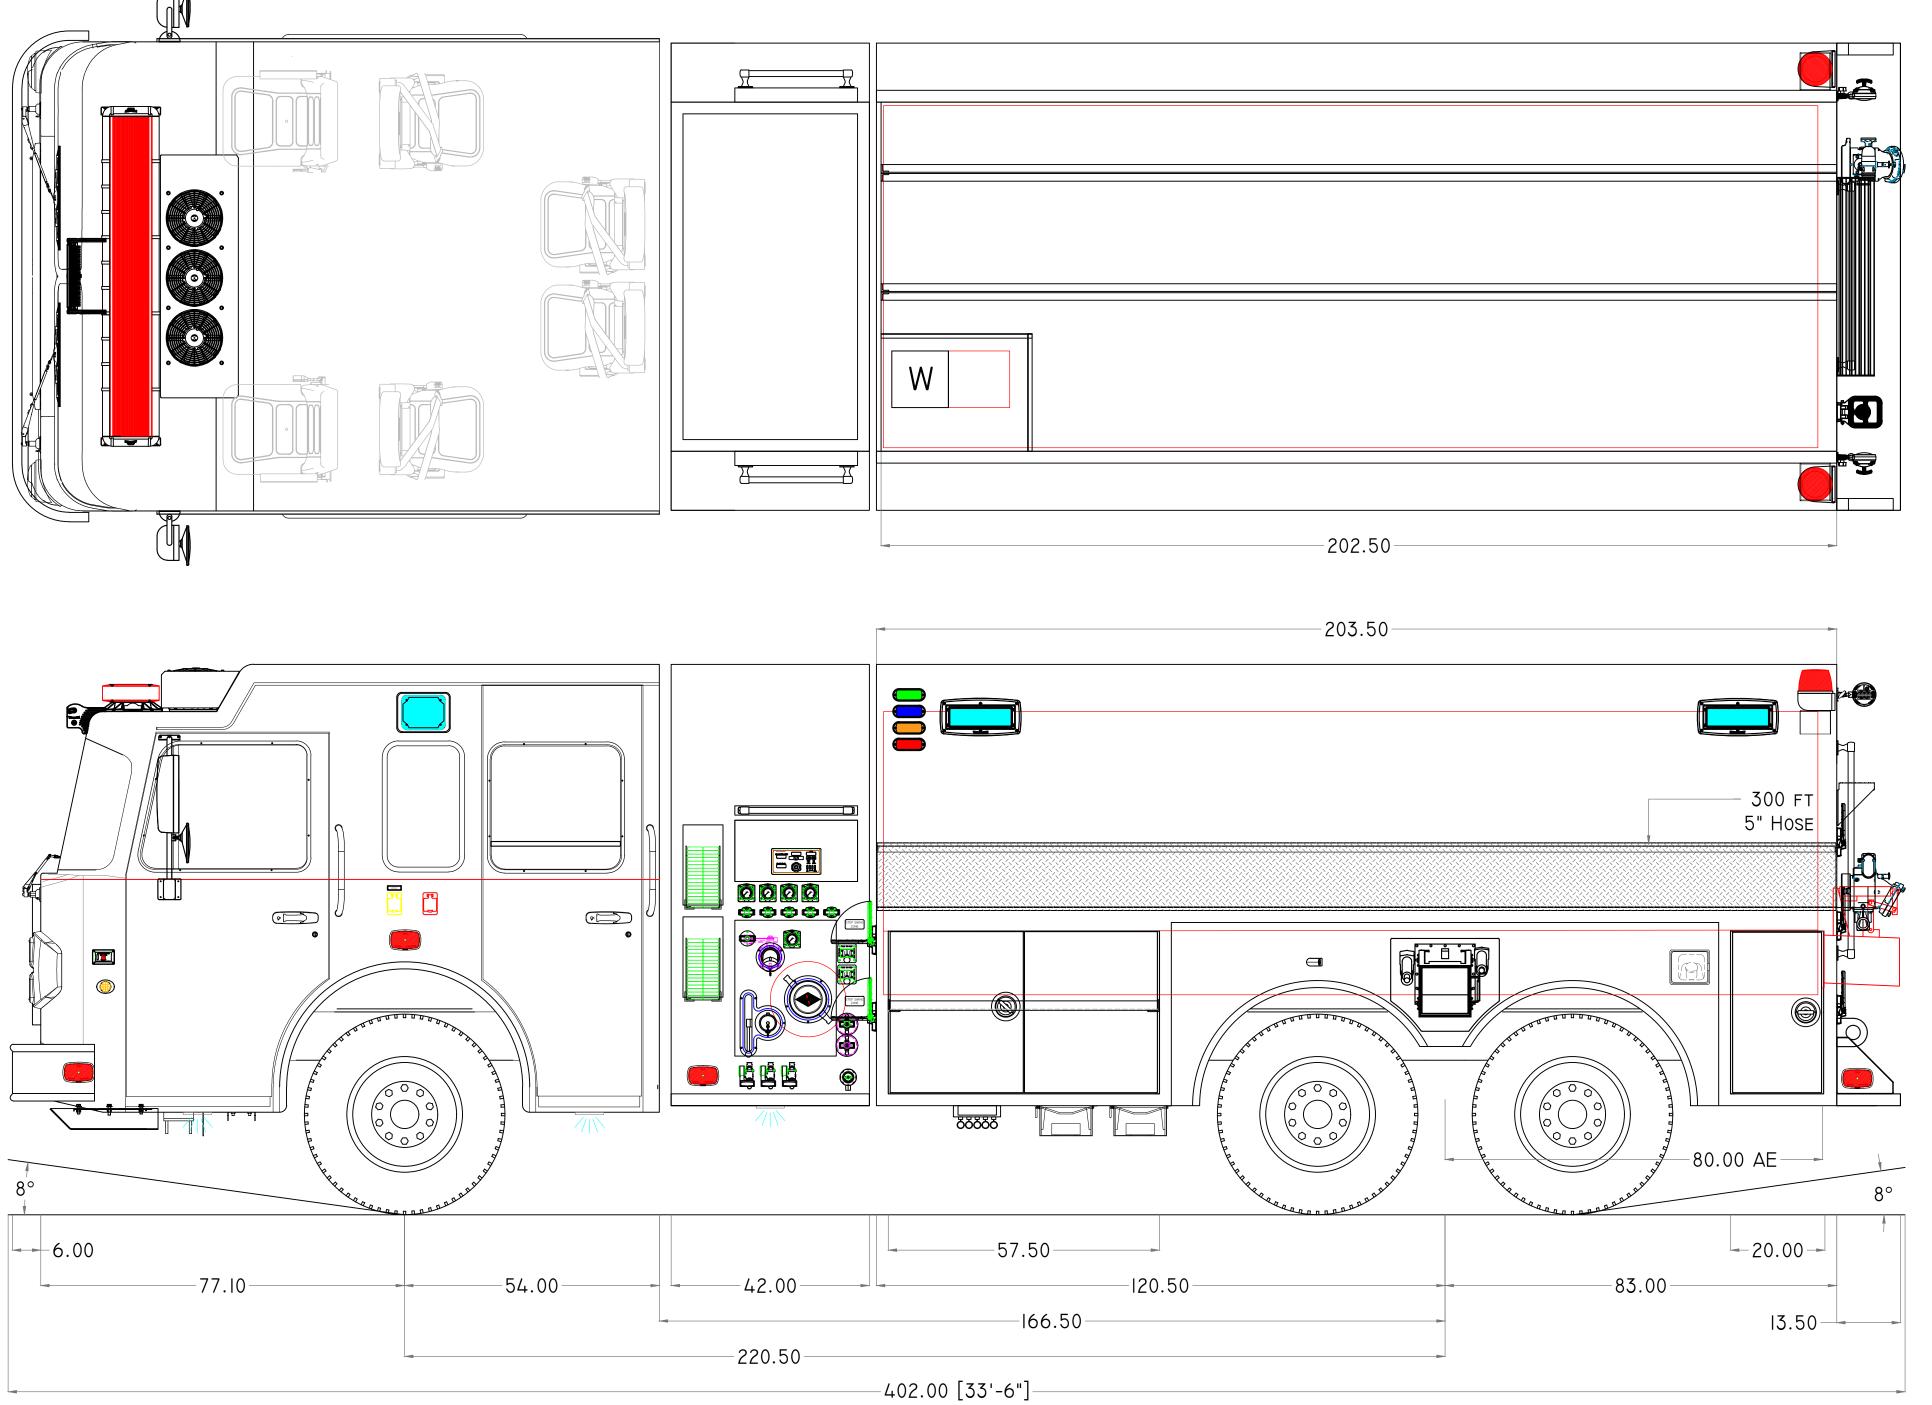

| CHASSIS: SP                                                                                                     | ARTAN GLADIATOR MFD IORR                                                                                                                                                                                                                                                                                                                     |
|-----------------------------------------------------------------------------------------------------------------|----------------------------------------------------------------------------------------------------------------------------------------------------------------------------------------------------------------------------------------------------------------------------------------------------------------------------------------------|
| ENGINE:                                                                                                         | CUMMINS XI5 505HP                                                                                                                                                                                                                                                                                                                            |
| TRANSMISSION:                                                                                                   | ALLISON 4000 EVS                                                                                                                                                                                                                                                                                                                             |
| Axles: 2                                                                                                        | 3,000# Front / 48,000# Rear                                                                                                                                                                                                                                                                                                                  |
| Model:                                                                                                          | Star Tanker                                                                                                                                                                                                                                                                                                                                  |
| WATER/FOAM:                                                                                                     | 3000 / N/A GALLONS                                                                                                                                                                                                                                                                                                                           |
| Pump:                                                                                                           | Hale MBP 1000gpm - PTO                                                                                                                                                                                                                                                                                                                       |
| Foam System:                                                                                                    | N/A                                                                                                                                                                                                                                                                                                                                          |
| GENERATOR:                                                                                                      | N/A                                                                                                                                                                                                                                                                                                                                          |
| D                                                                                                               | oor Framed Openings                                                                                                                                                                                                                                                                                                                          |
| Compartment<br>LI<br>L2                                                                                         | Door Framed Opening<br>57.5-W x 34.5-H<br>31.5-W x 34.5-H                                                                                                                                                                                                                                                                                    |
| RI                                                                                                              | 57.5-W x 34.5-H                                                                                                                                                                                                                                                                                                                              |
| R2                                                                                                              | 31.5-W x 34.5-H                                                                                                                                                                                                                                                                                                                              |
| Special Notes                                                                                                   |                                                                                                                                                                                                                                                                                                                                              |
| APPARATUS. IN A<br>WRITTEN SPECIFIC<br>PREVAIL. PLEASE<br>THE WRITTEN SPE<br>YOUR FINISHED F<br>BUILDS TO THE V | <u>CUSTOMER</u><br>S A CLOSE APPROXIMATION OF YOUR FIRE<br>ALL CASES WHERE THE DRAWING AND THE<br>CATION DIFFER, THE SPECIFICATION SHALL<br>WORK WITH YOUR DEALER TO ASSURE THAT<br>CIFICATION REPRESENTS WHAT YOU WANT IN<br>PRODUCT. SPARTAN EMERGENCY RESPONSE<br>WRITTEN SPECIFICATION, NOT THE DRAWING<br>SURE THAT YOUR NEEDS ARE MET. |
| THE INFORMATION<br>PROPERTY OF<br>REPRODUCTION<br>WRITTEN PERMISS                                               | ETARY AND CONFIDENTIAL<br>N CONTAINED IN THIS DRAWING IS THE SOLE<br>SPARTAN EMERGENCY RESPONSE. ANY<br>N IN PART OR AS A WHOLE WITHOUT THE<br>SION OF SPARTAN EMERGENCY RESPONSE IS<br>PARTAN MOTORS USA, INC. D/B/A SPARTAN<br>EMERGENCY RESPONSE.                                                                                         |